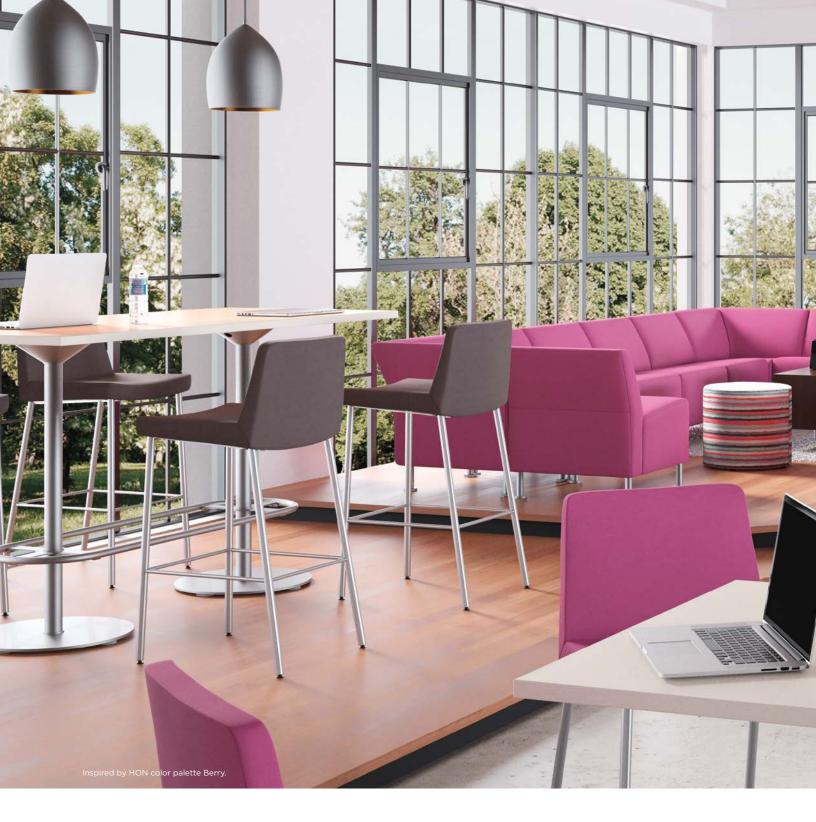

## **ENCOURAGE ESCAPES**

Coffee bars. Café. Lounges. These are the settings today's workforce explores outside the office to get work done. They help to relax, refuel and refocus. Arranging Flock in common areas within the workplace gives companies an opportunity to bring people back to the office and promote movement, invite interaction and enhance productivity. A total win-win.