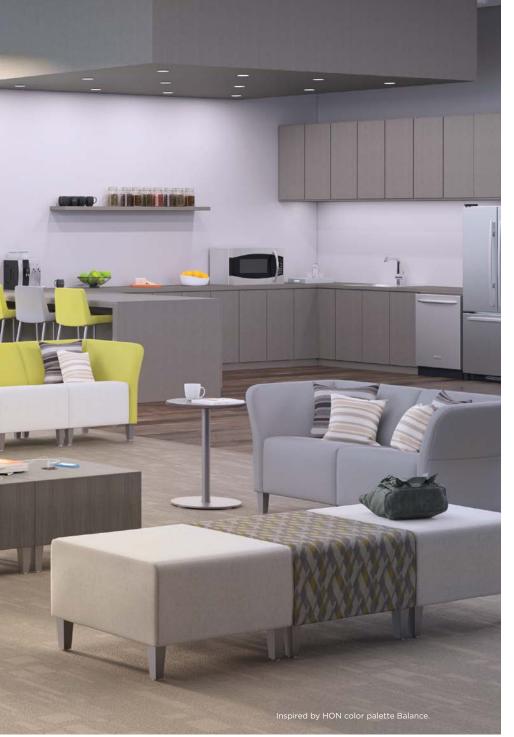

# MAINTAIN CONNECTIVITY

Flock offers everyone a creative outlet, literally. Easily accessible, yet discrete, Flock's flexible power options give you the ability to charge up wherever, whenever. Turn a small space into a think tank. Position lounges near an LCD screen to share your vision. From powering up to empowering people, Flock provides a meaningful connection.

# NATURAL INSPIRATIONS

It's a fact that working near natural light improves creativity, productivity and focus. That's why we made Flock to gracefully wind around architectural elements—maximizing valuable real estate and bringing people closer the outdoors. So go ahead and draw inspiration from nature. Boost morale with natural light. Stimulate creativity with vibrant fabrics. Flock was designed for this nature of work.