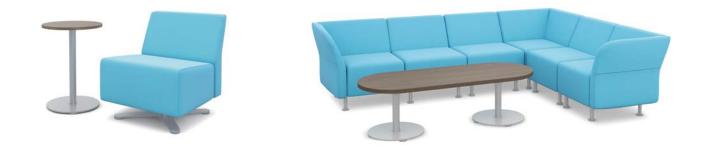

Featured Products Flock Personal Table, Modular Left Lounge Chair, Round Lounge Chair, and Collaborative Table.

# MAINTAIN CONNECTIVITY

Flock offers everyone a creative outlet, literally. Easily accessible, yet discrete, Flock's flexible power options give you the ability to charge up wherever, whenever. Turn a small space into a think tank. Position lounges near an LCD screen to share your vision. From powering up to empowering people, Flock provides a meaningful connection.