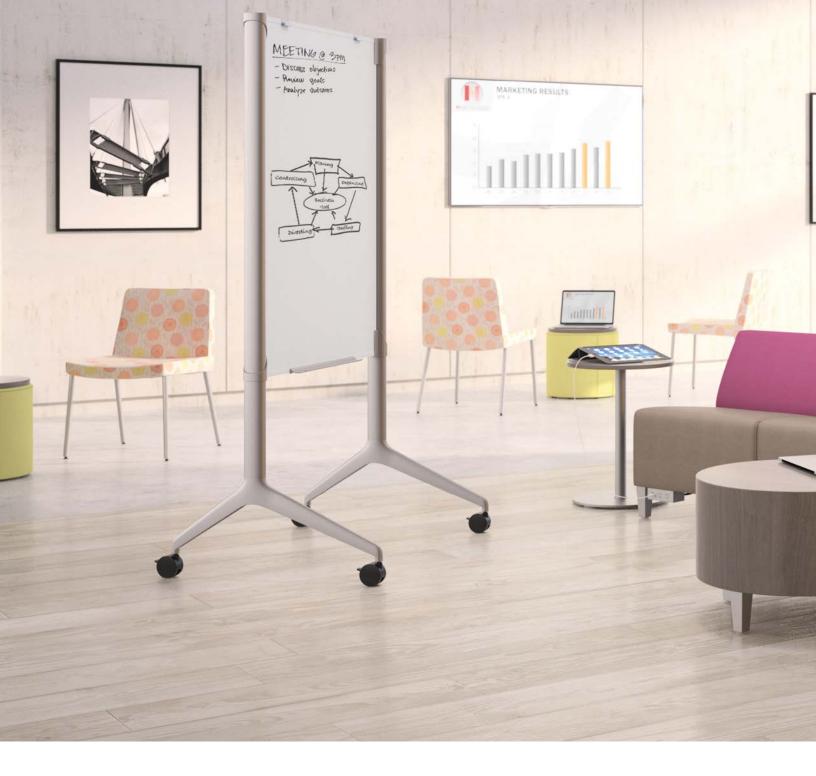

# MAINTAIN CONNECTIVITY

Flock offers everyone a creative outlet, literally. Easily accessible, yet discrete, Flock's flexible power options give you the ability to charge up wherever, whenever. Turn a small space into a think tank. Position lounges near an LCD screen to share your vision. From powering up to empowering people, Flock provides a meaningful connection.