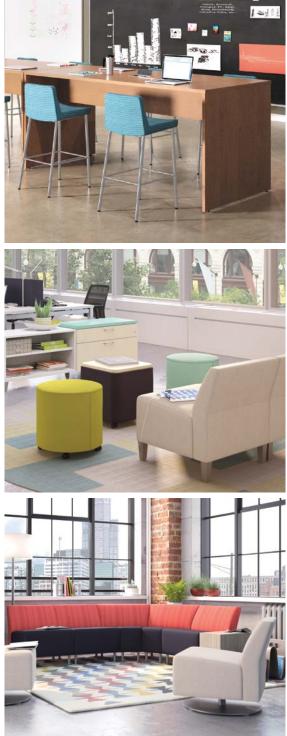

Featured Products Flock Personal Table, Modular Left Lounge Chair, Round Lounge Chair, and Collaborative Table.

Featured Products Flock 4-Leg Stool, Standing-Height Collaborative Race Track Table, Casual Lounge Chair, and Collaborative Cube Table.