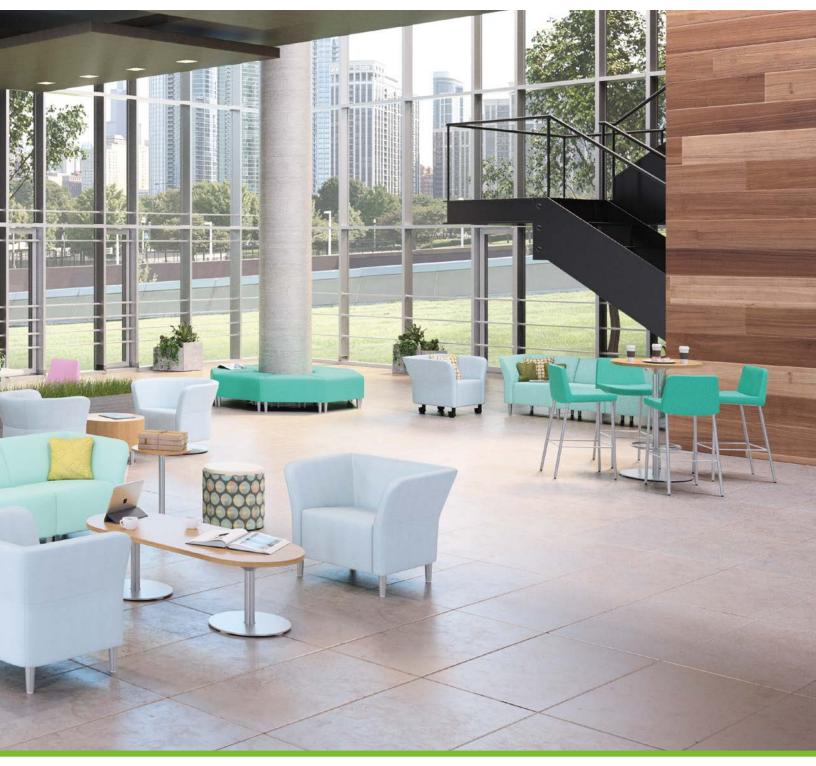

# FREEDOM OF CHOICE

When given the choice, most of us gravitate toward spaces that match our changing needs throughout the day. Creating hubs for people to engage, socialize and be productive supports today's agile workforce. Flock is that versatile collection that offers more choice over how and where work happens, which leads to a happier, more creative culture.

Featured Products Flock 4-Leg Stool, Standing-Height Collaborative Race Track Table, Casual Lounge Chair, and Collaborative Cube Table.