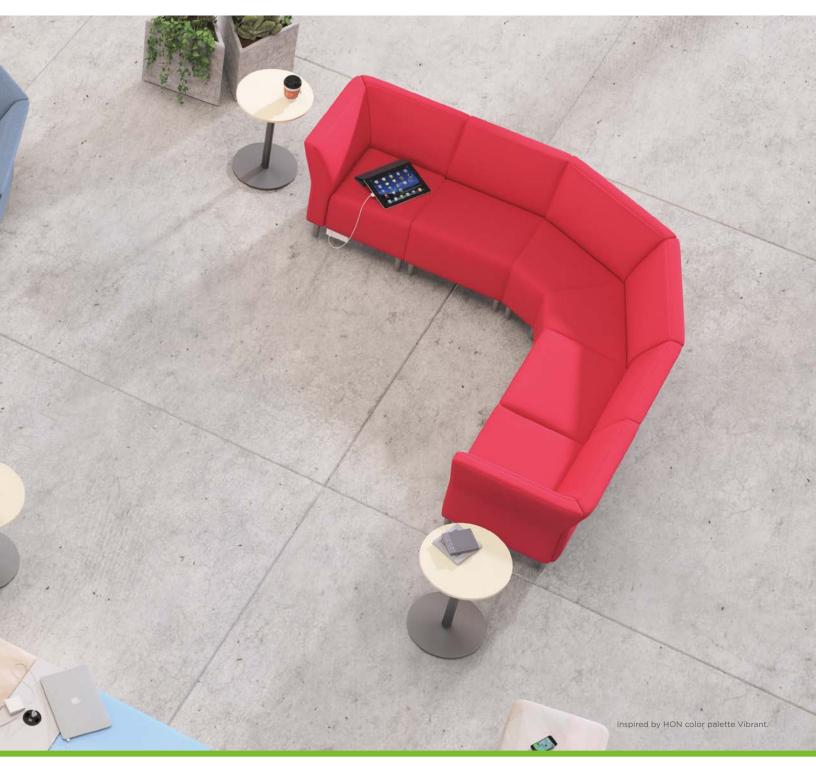

## **ENCOURAGE ESCAPES**

Coffee bars. Café. Lounges. These are the settings today's workforce explores outside the office to get work done. They help to relax, refuel and refocus. Arranging Flock in common areas within the workplace gives companies an opportunity to bring people back to the office and promote movement, invite interaction and enhance productivity. A total win-win.

# NATURAL INSPIRATIONS

It's a fact that working near natural light improves creativity, productivity and focus. That's why we made Flock to gracefully wind around architectural elements—maximizing valuable real estate and bringing people closer the outdoors. So go ahead and draw inspiration from nature. Boost morale with natural light. Stimulate creativity with vibrant fabrics. Flock was designed for this nature of work.