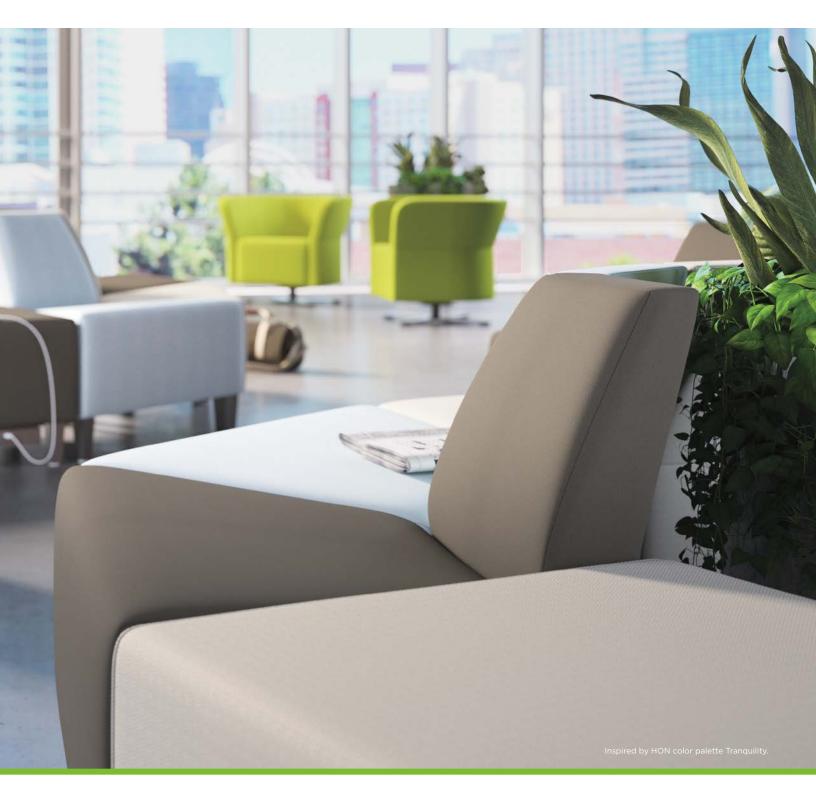

## **ENCOURAGE ESCAPES**

Coffee bars. Café. Lounges. These are the settings today's workforce explores outside the office to get work done. They help to relax, refuel and refocus. Arranging Flock in common areas within the workplace gives companies an opportunity to bring people back to the office and promote movement, invite interaction and enhance productivity. A total win-win.

# NATURAL INSPIRATIONS

It's a fact that working near natural light improves creativity, productivity and focus. That's why we made Flock to gracefully wind around architectural elements—maximizing valuable real estate and bringing people closer the outdoors. So go ahead and draw inspiration from nature. Boost morale with natural light. Stimulate creativity with vibrant fabrics. Flock was designed for this nature of work.