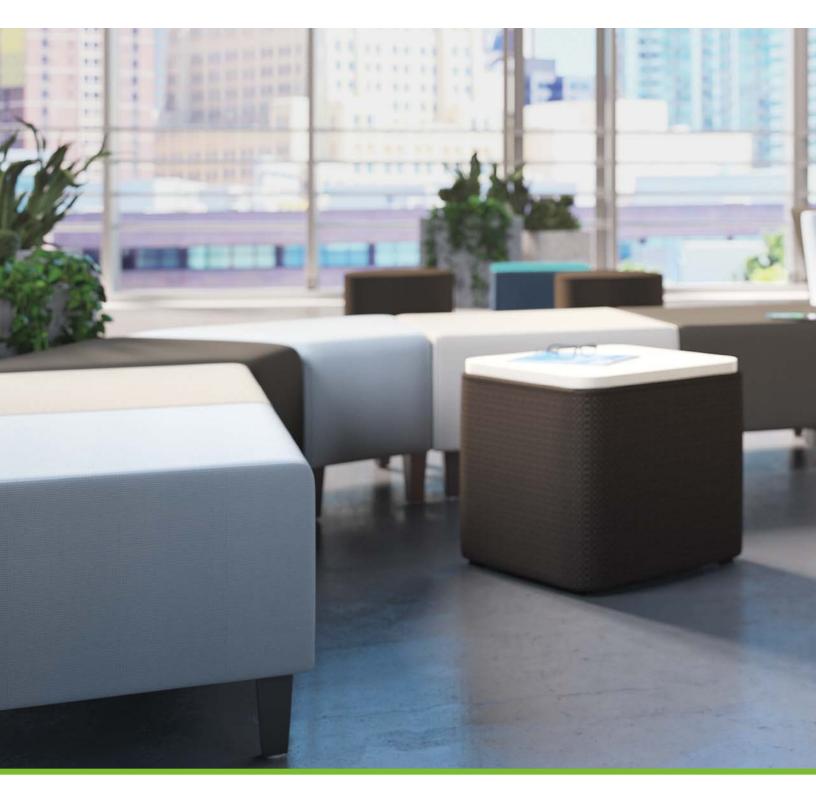

# MAINTAIN CONNECTIVITY

Flock offers everyone a creative outlet, literally. Easily accessible, yet discrete, Flock's flexible power options give you the ability to charge up wherever, whenever. Turn a small space into a think tank. Position lounges near an LCD screen to share your vision. From powering up to empowering people, Flock provides a meaningful connection.

# NATURAL INSPIRATIONS

It's a fact that working near natural light improves creativity, productivity and focus. That's why we made Flock to gracefully wind around architectural elements—maximizing valuable real estate and bringing people closer the outdoors. So go ahead and draw inspiration from nature. Boost morale with natural light. Stimulate creativity with vibrant fabrics. Flock was designed for this nature of work.