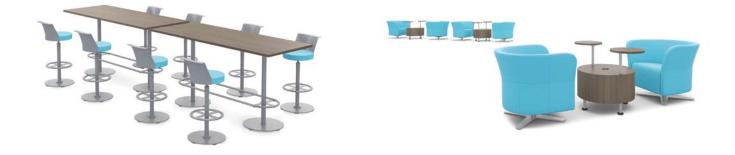

Featured Products Flock 4-Leg Stool, Standing-Height Collaborative Race Track Table, Casual Lounge Chair, and Collaborative Cube Table.

# NATURAL INSPIRATIONS

It's a fact that working near natural light improves creativity, productivity and focus. That's why we made Flock to gracefully wind around architectural elements—maximizing valuable real estate and bringing people closer the outdoors. So go ahead and draw inspiration from nature. Boost morale with natural light. Stimulate creativity with vibrant fabrics. Flock was designed for this nature of work.