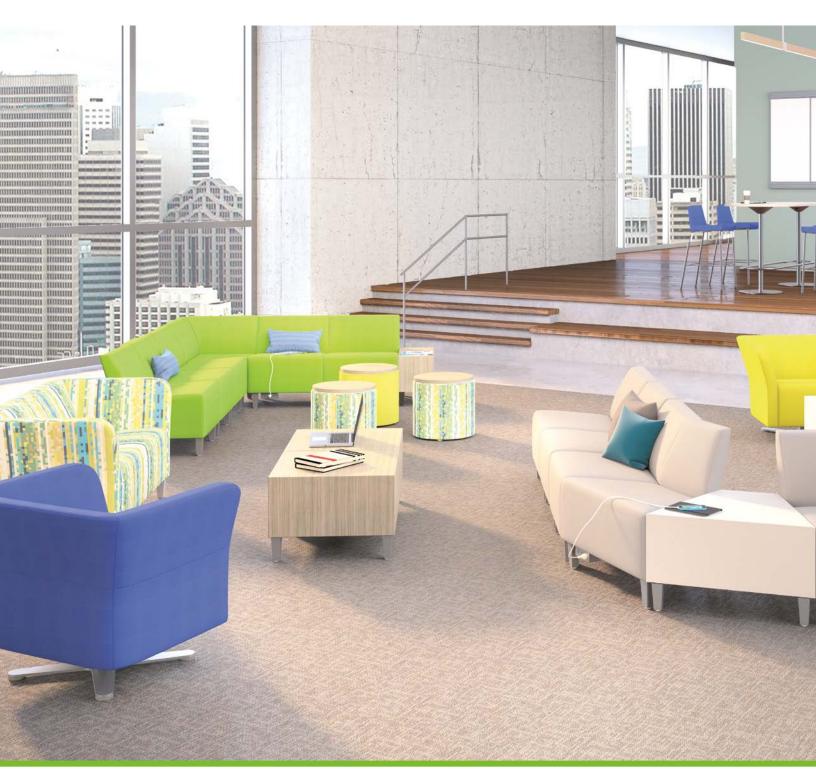

# MAINTAIN CONNECTIVITY

Flock offers everyone a creative outlet, literally. Easily accessible, yet discrete, Flock's flexible power options give you the ability to charge up wherever, whenever. Turn a small space into a think tank. Position lounges near an LCD screen to share your vision. From powering up to empowering people, Flock provides a meaningful connection.

# NATURAL INSPIRATIONS

It's a fact that working near natural light improves creativity, productivity and focus. That's why we made Flock to gracefully wind around architectural elements—maximizing valuable real estate and bringing people closer the outdoors. So go ahead and draw inspiration from nature. Boost morale with natural light. Stimulate creativity with vibrant fabrics. Flock was designed for this nature of work.