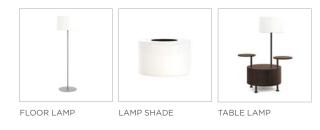

LLABORATIVE SQUARE TABLE<sup>++</sup>



STANDING-HEIGHT COLLABORATIVE RACETRACK TABLE\*\*



STANDING-HEIGHT COLLABORATIVE RECTANGLE TABLE<sup>++</sup>

18 HON Flock

### SOFT SEATING LEG OPTIONS













TAPERED ROUND LEG TAPERED SQUARE LEG

CASTER\*

HEIGHT-ADJUSTABLE SWIVEL X-BASE DISC LEG

SWIVEL DISC BASE

#### TABLE BASE OPTIONS





BASE | X-BASE STYLE BASE | DISC STYLE Seated-Height Standing-Height Seated-Height Standing-Height

### MINI OTTOMANS

Get the exact size, shape, color and functionality you need with Flock Mini's. Every cube or cylinder can be customized with optional laminate tops and your choice of two types of glides or casters for mobility.



## TABLE ACCESSORIES



TABLET ACCESSORY



FOOTRING FOR COLLABORATIVE

TABLE

FOOTRING FOR RACETRACK TABLE

### LAMPS



## PAINT OPTIONS



\* Casters are Black only

- <sup>+</sup> Textured Charcoal is not available on the Guest Chair, Lounge Chair and 4-Leg Stool
- <sup>++</sup>Bases and table tops sold separately.



# HON.

The HON Company 200 Oak Street, Muscatine, IA 52761 800.833.3964 | hon.com

© 2017 The HON Company. Form No. H5039 (6/7) To view the registered and unregistered trademarks owned and used by The HON Company, visit hon.com/protected-marks. Models, upholstery and finishes are subject to change without notice.



DESIGNED, ENGINEERED & ASSEMBLED IN THE USA