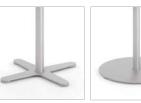

#### TABLE BASE OPTIONS

BASE | X-BASE STYLE BASE | DISC STYLE Seated-Height Standing-Height Seated-Height Standing-Height