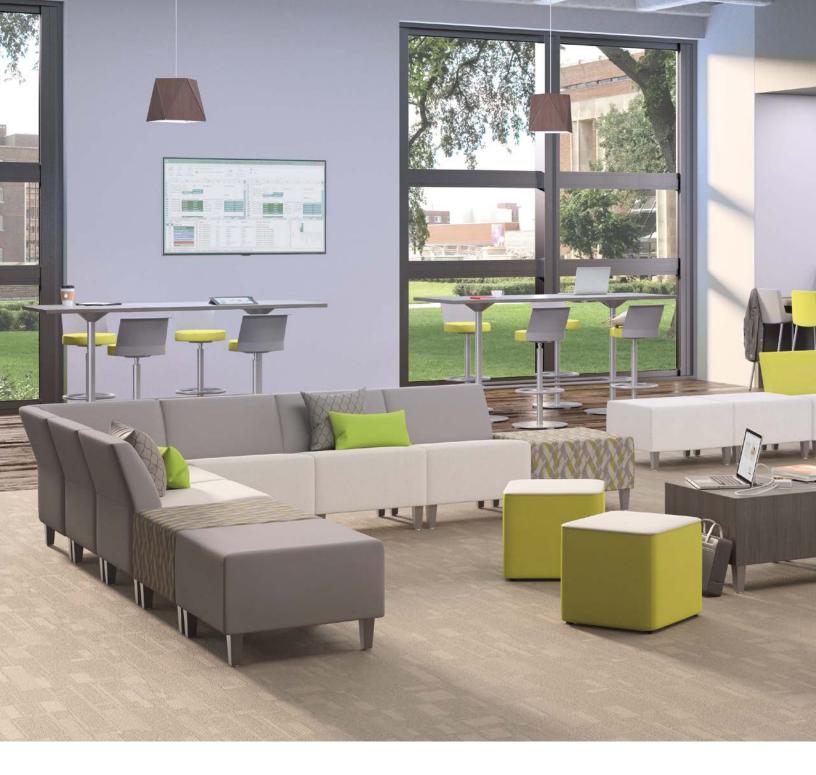

# FREEDOM OF CHOICE

When given the choice, most of us gravitate toward spaces that match our changing needs throughout the day. Creating hubs for people to engage, socialize and be productive supports today's agile workforce. Flock is that versatile collection that offers more choice over how and where work happens, which leads to a happier, more creative culture.

Featured Products Flock 4-Leg Stool, Standing-Height Collaborative Race Track Table, Casual Lounge Chair, and Collaborative Cube Table.