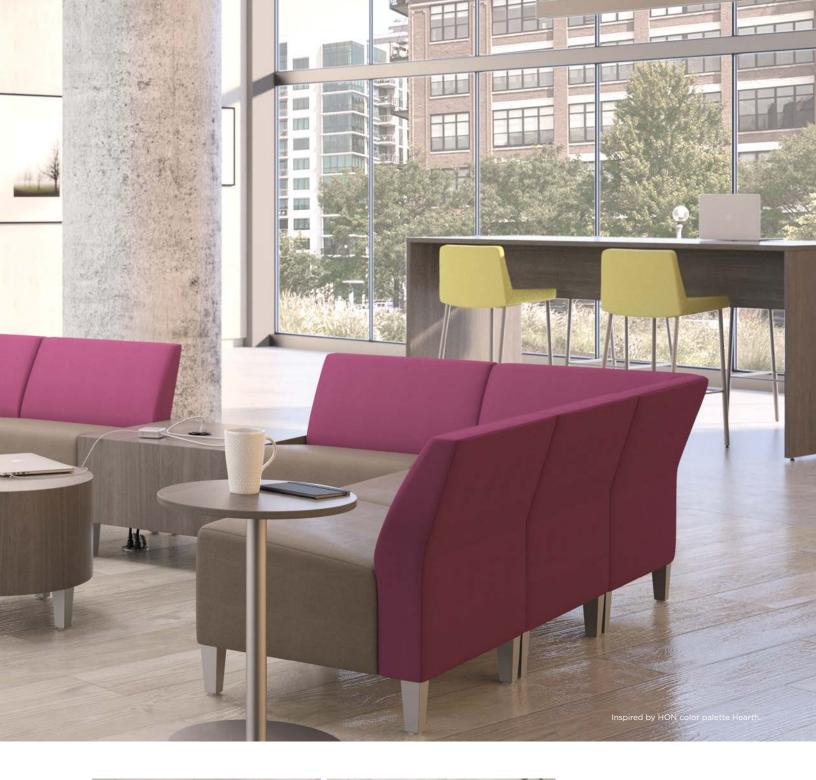

# WORK / LIFE BALANCE

In a world that increasingly values freedom and mobility, fewer people are distinguishing the workday from the rest of their lives. We all work everywhere now, constantly seeking out relaxing spaces to drop in and get something accomplished. Flock blurs the lines between home and office, bringing casual settings into the workplace that allow everyone to find the comforts of home they crave.

# NATURAL INSPIRATIONS

It's a fact that working near natural light improves creativity, productivity and focus. That's why we made Flock to gracefully wind around architectural elements—maximizing valuable real estate and bringing people closer the outdoors. So go ahead and draw inspiration from nature. Boost morale with natural light. Stimulate creativity with vibrant fabrics. Flock was designed for this nature of work.