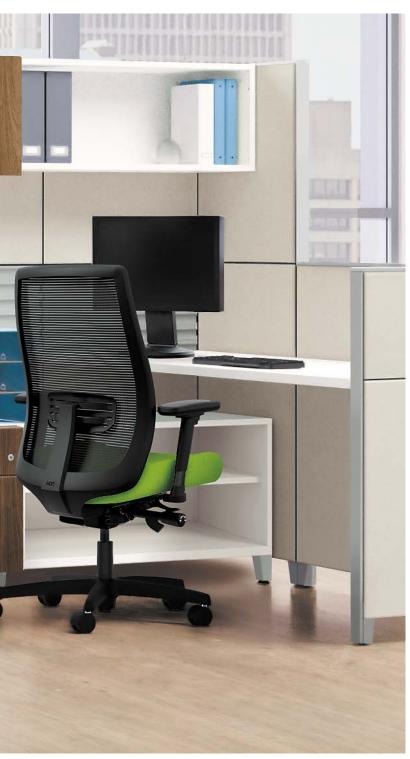

TEAMING WORKSTATION

Balance collaboration and privacy with shared worksurfaces and panel dividers.

#### B. STORAGE

Factory-assembled overhead cabinets and modular storage components are easy to install and allow everyone to customize their storage around their specific needs.

#### D-E. POWER UP

Position power and data outlets at the desktop, panel base, or both. Lay-in capabilities—electrical and data in the baserail or data in the top channel—expand cabling capacity and make reconfigurations easy.