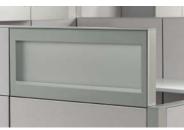

Tackable and acoustical, powered or not.

CLEAR GLASS Increase access to natural light and views.

**SLOTTED TOOL** Metal accessories can be painted to coordinate with panels.

**FROSTED GLASS** Welcome light into the work area while offering increased privacy.