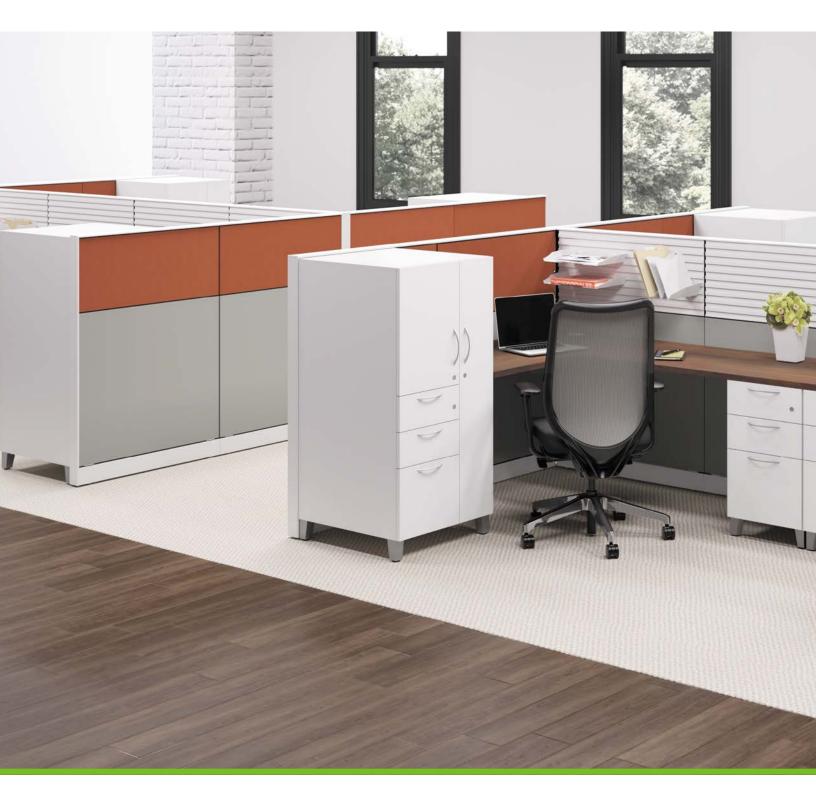

## SPACES THAT PERFORM

From reception areas and open environments to teaming spaces and private offices, Abound's mixed materials, tiles and finishes complement any existing décor and create a unified aesthetic. Straight lines, crisp edges, and rectilinear worksurfaces fit precisely together to create a tailored, architectural presence. With a variety of layout options and compatibility with HON storage and freestanding desks, the options with Abound are endless.

# MILES OF TILES

Support all the various work styles of an entire office with a range of tile options, materials and fabrics. Panels stack up to 110" high, for practically unlimited expansion. Tiles can be placed in interchangeable positions up and down a panel frame, for greater design flexibility. The selection accommodates any vision—and practically any budget.