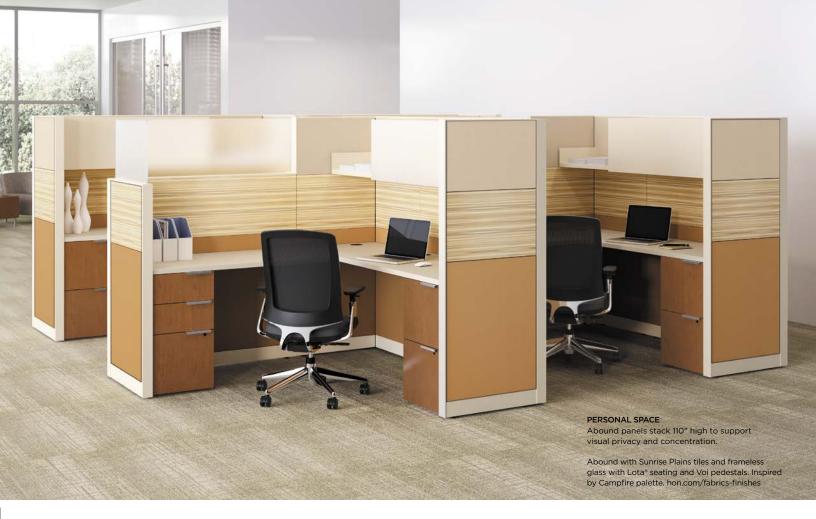

# MILES OF TILES

Support all the various work styles of an entire office with a range of tile options, materials and fabrics. Panels stack up to 110" high, for practically unlimited expansion. Tiles can be placed in interchangeable positions up and down a panel frame, for greater design flexibility. The selection accommodates any vision—and practically any budget.

**PLAINS** Evoke nature with a fluid, organic pattern.

MARKERBOARD This magnetic tile is a great communication tool.

HARD-SURFACE Easily wipe clean in high-traffic areas, or add the warmth of woodgrain.