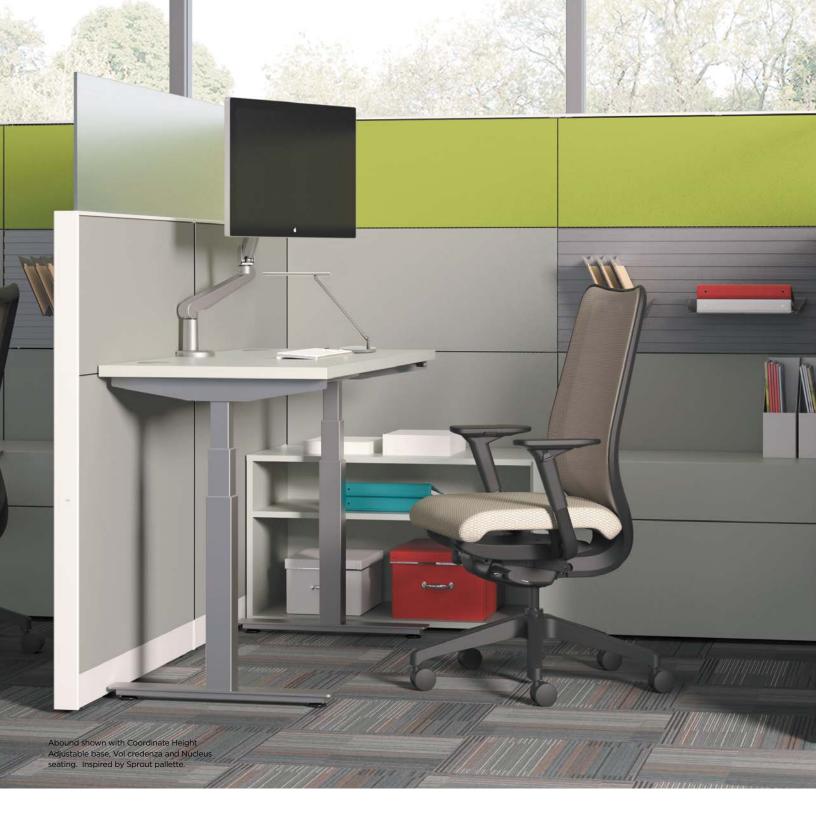

#### D-E. POWER UP

Position power and data outlets at the desktop, panel base, or both. Lay-in capabilities—electrical and data in the baserail or data in the top channel—expand cabling capacity and make reconfigurations easy.