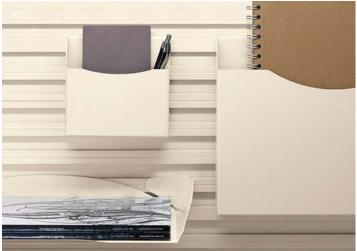

#### C. ORGANIZATION

Keep everything neatly tucked away with a variety of organizational tools, including paper management solutions, folder bins, CD holders, and more.

#### D-E. POWER UP

Position power and data outlets at the desktop, panel base, or both. Lay-in capabilities—electrical and data in the baserail or data in the top channel—expand cabling capacity and make reconfigurations easy.