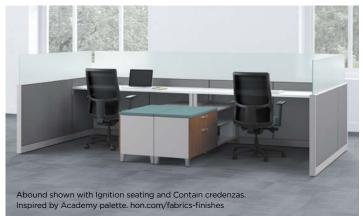

## SPACES THAT PERFORM

From reception areas and open environments to teaming spaces and private offices, Abound's mixed materials, tiles and finishes complement any existing décor and create a unified aesthetic. Straight lines, crisp edges, and rectilinear worksurfaces fit precisely together to create a tailored, architectural presence. With a variety of layout options and compatibility with HON storage and freestanding desks, the options with Abound are endless.

TEAMING WORKSTATION

Balance collaboration and privacy with shared worksurfaces and panel dividers.