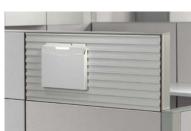

Tackable and acoustical, powered or not.

CLEAR GLASS Increase access to natural light and views.

**SLOTTED TOOL** Metal accessories can be painted to coordinate with panels.

**FROSTED GLASS** Welcome light into the work area while offering increased privacy.