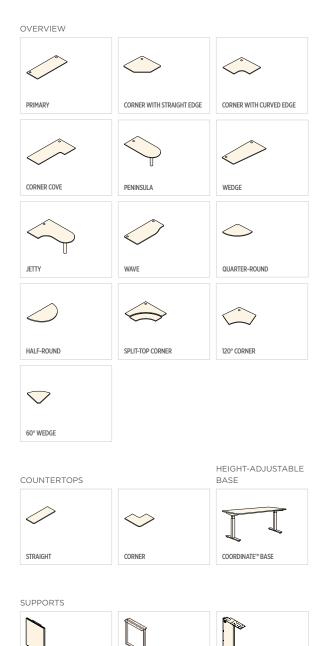

greater design flexibility. The selection accommodates any vision—and practically any budget.





Tackable and acoustical, powered or not.



CLEAR GLASS Increase access to natural light and views.



**SLOTTED TOOL** Metal accessories can be painted to coordinate with panels.



**FROSTED GLASS** Welcome light into the work area while offering increased privacy.



**PLAINS** Evoke nature with a fluid, organic pattern.



MARKERBOARD This magnetic tile is a great communication tool.



HARD-SURFACE Easily wipe clean in high-traffic areas, or add the warmth of woodgrain.



**FRAMELESS GLASS TILE** Provide access to natural light and create clear sightlines.



### **FRAMES**

OVERVIEW

ABOUND DOOR



## **TILES AND ACCESSORIES**





## WORKSURFACES

END PANEL

O-LEG

UNIVERSAL SUPPORT



### STORAGE

OVERVIEW





As good as Abound looks, it's even better on the inside. Metal panel trim, frames and connections give Abound superior strength. The solid structural integrity, high quality materials and superior construction are designed to withstand reconfiguration. Even the overhead storage cabinets are factory-assembled to ensure long-term use. Add in the confidence of the HON Full Lifetime Warranty and you can be sure your investment is protected for as long as you need it.



The HON Company 200 Oak Street, Muscatine, IA 52761 800.833.3964 | hon.com

© 2017 The HON Company. Form No. H5060 (7/17) To view the registered and unregistered trademarks owned and used by The HON Company, visit hon.com/protected-marks. Models, upholstery and finishes are subject to change without