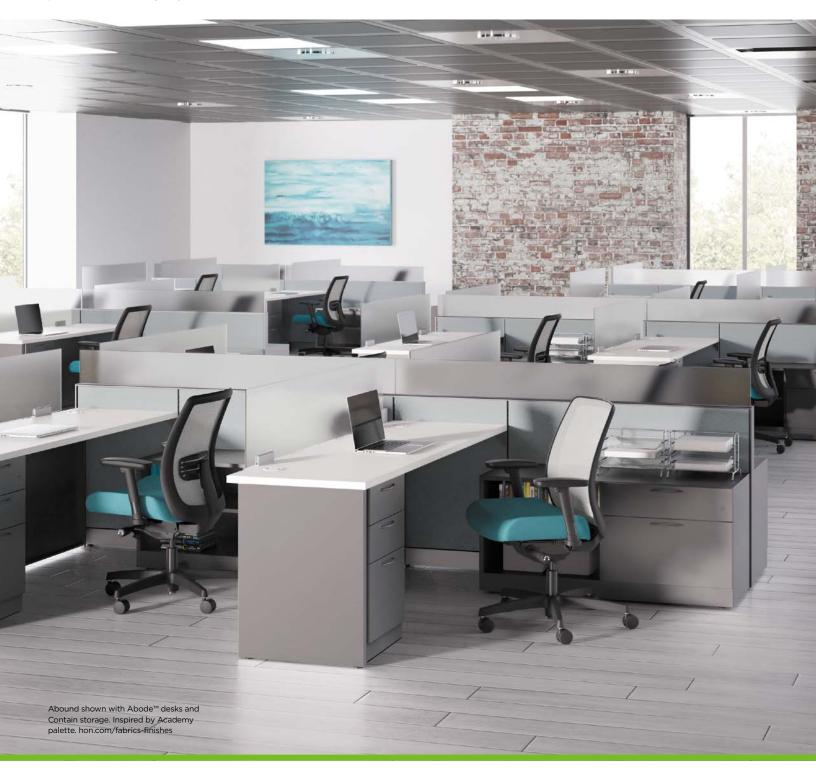

## SPACES THAT PERFORM

From reception areas and open environments to teaming spaces and private offices, Abound's mixed materials, tiles and finishes complement any existing décor and create a unified aesthetic. Straight lines, crisp edges, and rectilinear worksurfaces fit precisely together to create a tailored, architectural presence. With a variety of layout options and compatibility with HON storage and freestanding desks, the options with Abound are endless.

TEAMING WORKSTATION

Balance collaboration and privacy with shared worksurfaces and panel dividers.