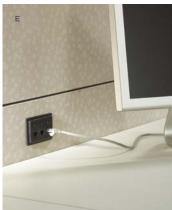

#### D-E. POWER UP

Position power and data outlets at the desktop, panel base, or both. Lay-in capabilities—electrical and data in the baserail or data in the top channel—expand cabling capacity and make reconfigurations easy.