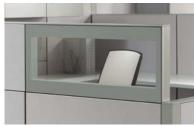

Tackable and acoustical, powered or not.

CLEAR GLASS Increase access to natural light and views.

**SLOTTED TOOL** Metal accessories can be painted to coordinate with panels.

**FROSTED GLASS** Welcome light into the work area while offering increased privacy.

**FRAMELESS GLASS TILE** Provide access to natural light and create clear sightlines.