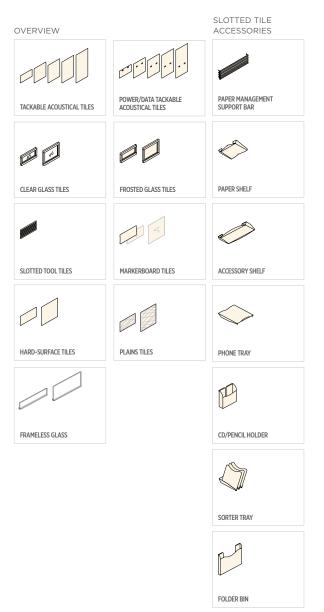

# MILES OF TILES

Support all the various work styles of an entire office with a range of tile options, materials and fabrics. Panels stack up to 110" high, for practically unlimited expansion. Tiles can be placed in interchangeable positions up and down a panel frame, for greater design flexibility. The selection accommodates any vision—and practically any budget.

Tackable and acoustical, powered or not.

CLEAR GLASS Increase access to natural light and views.

**SLOTTED TOOL** Metal accessories can be painted to coordinate with panels.

**FROSTED GLASS** Welcome light into the work area while offering increased privacy.

**PLAINS** Evoke nature with a fluid, organic pattern.

MARKERBOARD This magnetic tile is a great communication tool.

HARD-SURFACE Easily wipe clean in high-traffic areas, or add the warmth of woodgrain.

**FRAMELESS GLASS TILE** Provide access to natural light and create clear sightlines.

## **TILES AND ACCESSORIES**