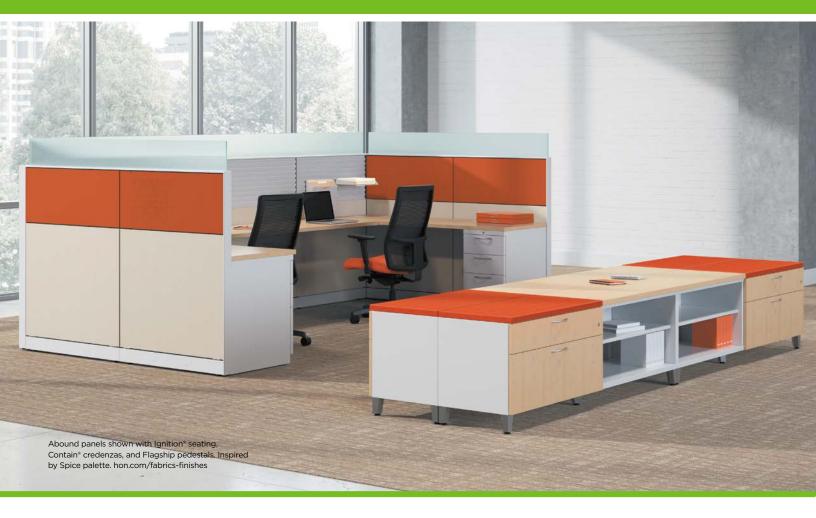

TEAMING WORKSTATION

Balance collaboration and privacy with shared worksurfaces and panel dividers.

# MILES OF TILES

Support all the various work styles of an entire office with a range of tile options, materials and fabrics. Panels stack up to 110" high, for practically unlimited expansion. Tiles can be placed in interchangeable positions up and down a panel frame, for greater design flexibility. The selection accommodates any vision—and practically any budget.