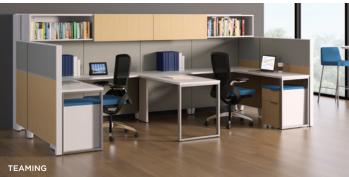

## ADDING OPTIONS. STAYING CONSISTENT.

Every Abound component is designed with simplicity and harmony in mind, allowing the entire collection to work seamlessly with other components. The open base option complements HON's Contain storage products to maximize planning options and fully support everything from personal workstations to teaming and collaborative areas.