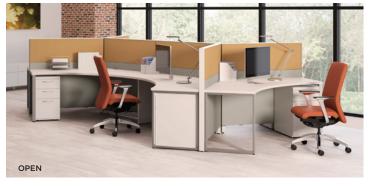

## ADDING OPTIONS. STAYING CONSISTENT.

Every Abound component is designed with simplicity and harmony in mind, allowing the entire collection to work seamlessly with other components. The open base option complements HON's Contain storage products to maximize planning options and fully support everything from personal workstations to teaming and collaborative areas.