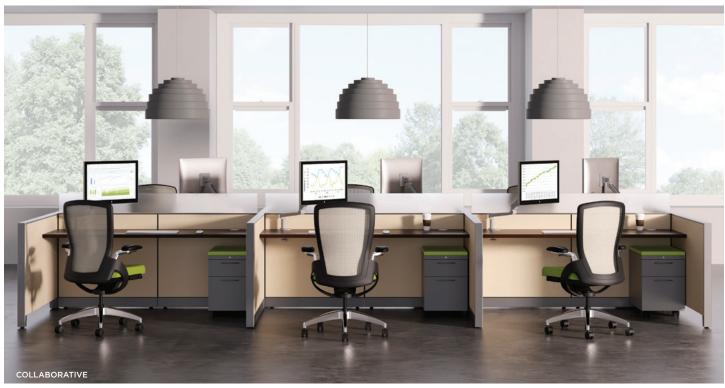

## ADDING OPTIONS. STAYING CONSISTENT.

Every Abound component is designed with simplicity and harmony in mind, allowing the entire collection to work seamlessly with other components. The open base option complements HON's Contain storage products to maximize planning options and fully support everything from personal workstations to teaming and collaborative areas.