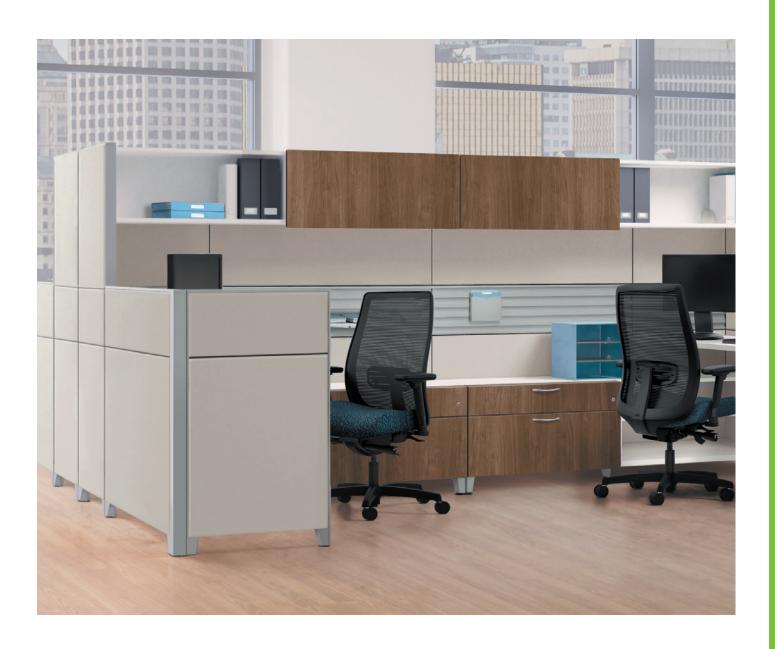

## THE PLATFORM WITH A STRONGER FOUNDATION

Abound has been delivering high performance workspaces with superior quality, smarter technology and greater flexibility. Now with the addition of a open base option, it has become even more adaptable. The open base frame brings a lighter scale aesthetic to the entire system, while also enabling easier cleaning under the panels and allowing for continuous airflow. By adapting to today's changing aesthetic and functional needs, Abound is proving that it is the system designed to grow with you.

## ADDING OPTIONS. STAYING CONSISTENT.

Every Abound component is designed with simplicity and harmony in mind, allowing the entire collection to work seamlessly with other components. The open base option complements HON's Contain storage products to maximize planning options and fully support everything from personal workstations to teaming and collaborative areas.