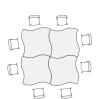

### PICK A SPACE. THEN GATHER AROUND.

**SNAP** 54"x 54"

**RIBBON** 30"x 54"

**TIDE** 54"x 54" **DART** 27"x 66"

**WISP** 30"x 54"

Ribbon

Tide

Dart (Available with Flip-Top Base)

#### COMMONS

A one-on-one meeting. Followed by a group discussion. Then a quick conversation over lunch. Active areas do it all, as long as the spaces are designed to keep up.