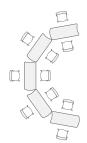

### PICK A SPACE. THEN GATHER AROUND.

**SNAP** 54"x 54"

**RIBBON** 30"x 54"

**TIDE** 54"x 54" **DART** 27"x 66"

**WISP** 30"x 54"

Ribbon

Tide

Dart (Available with Flip-Top Base)

#### **BREAKOUT**

Sometimes you just have to break away. Position Build tables near desks to give workstation warriors a convenient retreat, informal meeting spot or change-of-pace work area.

**KITE** 

24"x 40", 30"x 50"