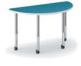

#### **BREAKOUT**

Sometimes you just have to break away. Position Build tables near desks to give workstation warriors a convenient retreat, informal meeting spot or change-of-pace work area.

**KITE** 

24"x 40", 30"x 50"