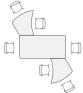

#### **BREAKOUT**

Sometimes you just have to break away. Position Build tables near desks to give workstation warriors a convenient retreat, informal meeting spot or change-of-pace work area.

**KITE** 

24"x 40", 30"x 50"

### PICK A SPACE. THEN GATHER AROUND.

**SNAP** 54"x 54"

**RIBBON** 30"x 54"

**TIDE** 54"x 54" **DART** 27"x 66"

**WISP** 30"x 54"

Ribbon

Tide

Dart (Available with Flip-Top Base)