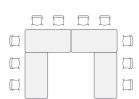

**HALF-ROUND** 

30"x 60"

**TRAPEZOID** 

30"x 60"

**RECTANGLE** 

24"x 48", 24"x 60", 24"x 72" 30"x 48", 30"x 60", 30"x 72"

**MIX-N-MATCH** 

Trapezoid