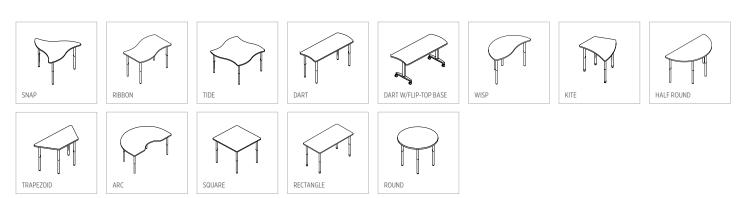

#### SHAPES

### PICK A SPACE. THEN GATHER AROUND.

**SNAP** 54"x 54"

**RIBBON** 30"x 54"

**TIDE** 54"x 54" **DART** 27"x 66"

**WISP** 30"x 54"

Ribbon

Tide

Dart (Available with Flip-Top Base)

Wisp

Kite

#### **BREAKOUT**

Sometimes you just have to break away. Position Build tables near desks to give workstation warriors a convenient retreat, informal meeting spot or change-of-pace work area.

**KITE** 

24"x 40", 30"x 50"

**HALF-ROUND** 

30"x 60"

**TRAPEZOID** 

30"x 60"

**RECTANGLE** 

24"x 48", 24"x 60", 24"x 72" 30"x 48", 30"x 60", 30"x 72"

**MIX-N-MATCH** 

Trapezoid

Arc

Square

Rectangle

Round