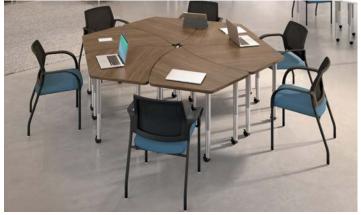

#### **BREAKOUT**

Sometimes you just have to break away. Position Build tables near desks to give workstation warriors a convenient retreat, informal meeting spot or change-of-pace work area.

**KITE** 

24"x 40", 30"x 50"

### PICK A SPACE. THEN GATHER AROUND.

**SNAP** 54"x 54"

**RIBBON** 30"x 54"

**TIDE** 54"x 54" **DART** 27"x 66"

**WISP** 30"x 54"

Ribbon

Tide

Dart (Available with Flip-Top Base)