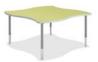

### PICK A SPACE. THEN GATHER AROUND.

**SNAP** 54"x 54"

**RIBBON** 30"x 54"

**TIDE** 54"x 54" **DART** 27"x 66"

**WISP** 30"x 54"

Ribbon

Tide

Dart (Available with Flip-Top Base)