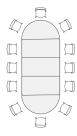

### PICK A SPACE. THEN GATHER AROUND.

**SNAP** 54"x 54"

**RIBBON** 30"x 54"

**TIDE** 54"x 54" **DART** 27"x 66"

**WISP** 30"x 54"

Ribbon

Tide

Dart (Available with Flip-Top Base)

Arc

Square

Rectangle

Round