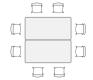

**HALF-ROUND** 

30"x 60"

**TRAPEZOID** 

30"x 60"

**RECTANGLE** 

24"x 48", 24"x 60", 24"x 72" 30"x 48", 30"x 60", 30"x 72"

**MIX-N-MATCH** 

Trapezoid

#### TRAINING

From small to large group instruction, every training session is supported by Build. Each lightweight, mobile table can be easily repositioned and reconfigured to fit any need.  $\label{eq:lightweight}$ 