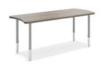

**HALF-ROUND** 

30"x 60"

**TRAPEZOID** 

30"x 60"

**RECTANGLE** 

24"x 48", 24"x 60", 24"x 72" 30"x 48", 30"x 60", 30"x 72"

**MIX-N-MATCH** 

Trapezoid