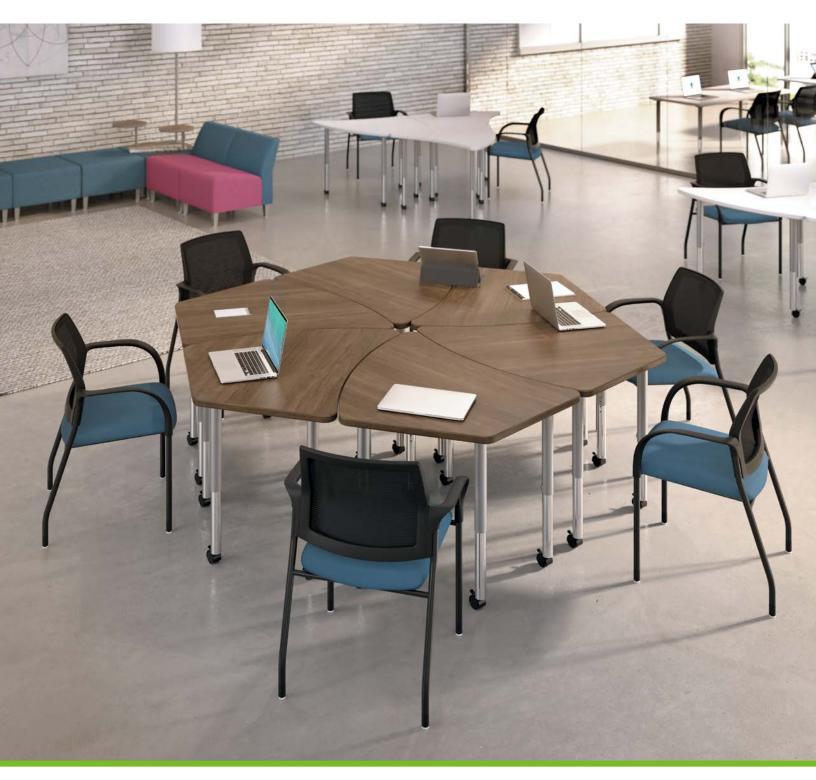

## TABLES FOR THE NEW WORK DAY

Working, focusing, sharing, training—today's work spaces are constantly adapting to the new ways people work. With six interchangeable table shapes that can be arranged in a variety of creative ways, Build tables are always at the center of the action. By providing gathering places that support every type of work, it's easy to see how Build tables create the foundation for a more productive workplace.

### PICK A SPACE. THEN GATHER AROUND.

**SNAP** 54"x 54"

**RIBBON** 30"x 54"

**TIDE** 54"x 54" **DART** 27"x 66"

**WISP** 30"x 54"

Ribbon

Tide

Dart (Available with Flip-Top Base)

Wisp

Kite