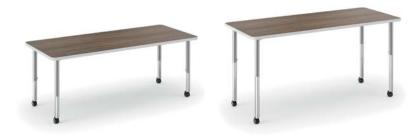

## TABLES FOR THE NEW WORK DAY

Working, focusing, sharing, training—today's work spaces are constantly adapting to the new ways people work. With six interchangeable table shapes that can be arranged in a variety of creative ways, Build tables are always at the center of the action. By providing gathering places that support every type of work, it's easy to see how Build tables create the foundation for a more productive workplace.

Table height adjusts from 25" - 34" in 1" increments

#### TRAINING

From small to large group instruction, every training session is supported by Build. Each lightweight, mobile table can be easily repositioned and reconfigured to fit any need.  $\label{eq:lightweight}$ 