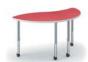

#### **BREAKOUT**

Sometimes you just have to break away. Position Build tables near desks to give workstation warriors a convenient retreat, informal meeting spot or change-of-pace work area.

**KITE** 

24"x 40", 30"x 50"