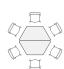

### PICK A SPACE. THEN GATHER AROUND.

**SNAP** 54"x 54"

**RIBBON** 30"x 54"

**TIDE** 54"x 54" **DART** 27"x 66"

**WISP** 30"x 54"

Ribbon

Tide

Dart (Available with Flip-Top Base)

Arc

Square

Rectangle

Round