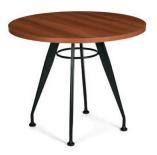

# **Options**

Alba 30" round table shown in Avant Cherry with four-legged base in Black.

Alba 60" square table shown in Avant Cherry with four-legged base in Black.

Square and round tables are ideal for small spaces. Tops are available in an array of Global laminate finishes.