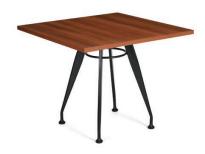

# **Options**

Alba 30" round table shown in Avant Cherry with four-legged base in Black.

Alba 60" square table shown in Avant Cherry with four-legged base in Black.

Square and round tables are ideal for small spaces. Tops are available in an array of Global laminate finishes.