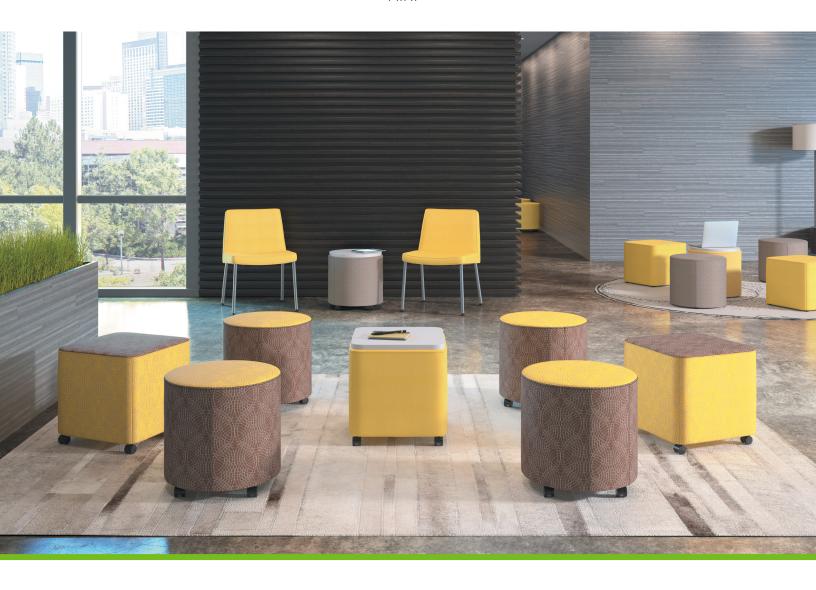

# MINI WAYS TO SUPPORT PRODUCTIVITY

Designed to create informal, impromptu meetings, Flock Minis bring casual charm and added functionality to the workplace. As the name suggests, the Mini's small scale fits anywhere, and its fun design makes it easy to reconfigure. Laminate tops double as mobile worksurfaces. Optional casters and hidden glides put them right where you need them. Just imagine the Mini ways you can amp up the productivity in your workplace.

### A. GLIDE AROUND

Flock Mini cubes and cylinders with hidden or disc glides are easy to move anywhere an extra seat or worksurface is needed.

## **FLOCK MINI OTTOMANS**

With Flock Mini ottomans, you can get the exact size, shape, color and functionality you need. Every cube or cylinder model can be customized with optional laminate tops and your choice of two types of glides or casters for mobility on a variety of surfaces.

CUBE OTTOMAN

CYLINDER OTTOMAN

© 2016 The HON Company. Form No. H4813 (7/16) To view the registered and unregistered trademarks owned and used by The HON Company, visit hon.com/protected-marks. Models, upholstery and finishes are subject to change without notice.