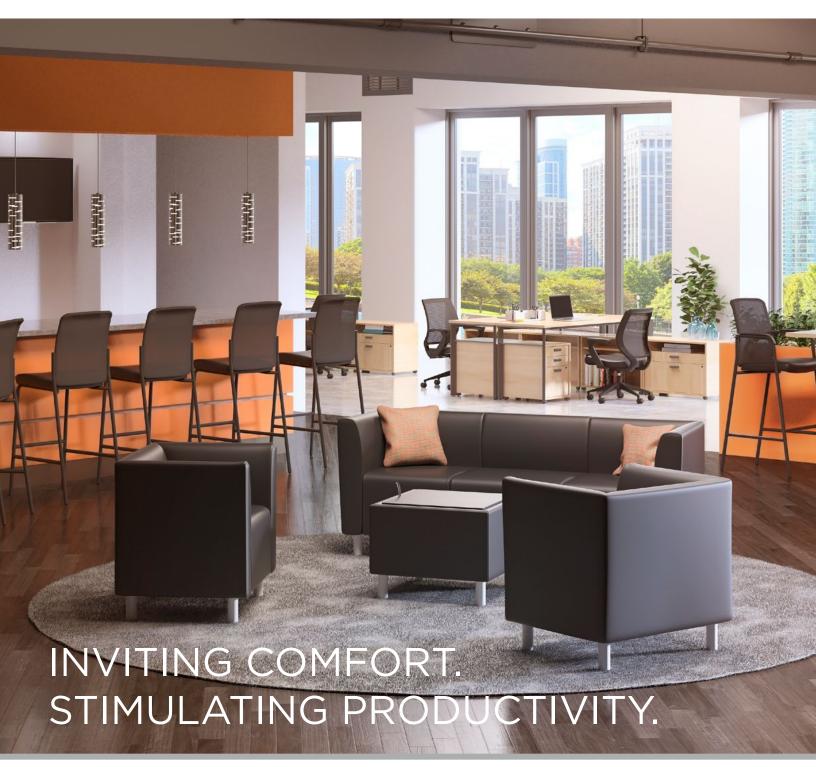

## GREET THE NEW WORK DAY.

As work life and home comforts blend together, Greet takes inspiration from both. The comfortable fit and inviting aesthetic creates a welcoming setting where people feel right at home. It's cubic design features clean, crisp lines and integrated technology, allowing anyone to drop in, share ideas, and stay connected throughout the workday.

# MIX. MATCH. REPEAT.

Available in a classic Charcoal upholstery or elegant SofThread™ leather, Greet is tailored to match any work environment. The simple, modular design works well individually or combined to create arrangements for any size, space or group.