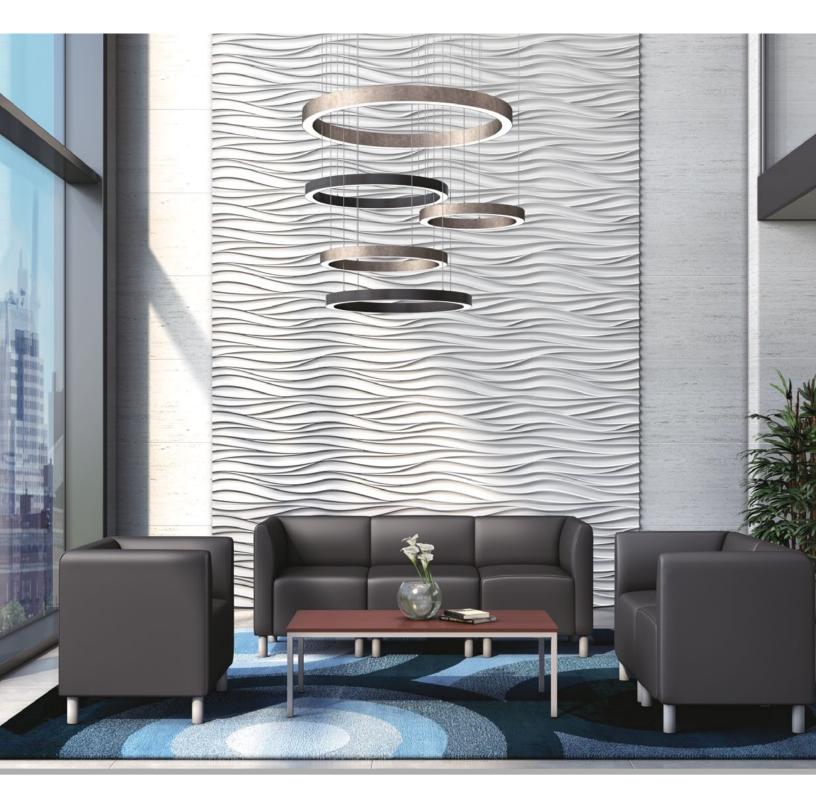

## GREET THE NEW WORK DAY.

As work life and home comforts blend together, Greet takes inspiration from both. The comfortable fit and inviting aesthetic creates a welcoming setting where people feel right at home. It's cubic design features clean, crisp lines and integrated technology, allowing anyone to drop in, share ideas, and stay connected throughout the workday.

# MIX. MATCH. REPEAT.

Available in a classic Charcoal upholstery or elegant SofThread™ leather, Greet is tailored to match any work environment. The simple, modular design works well individually or combined to create arrangements for any size, space or group.