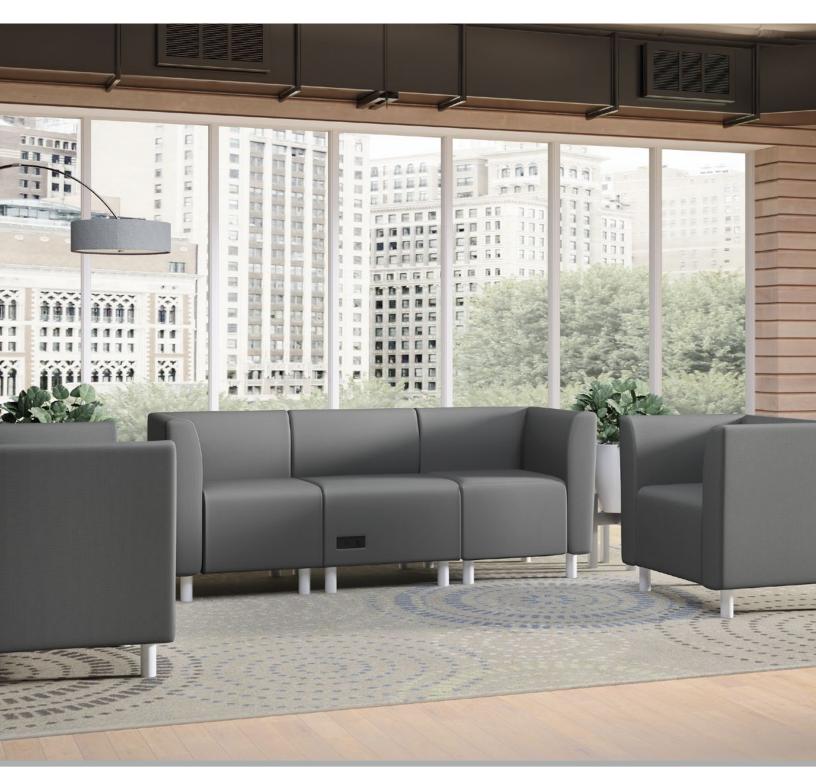

## GREET THE NEW WORK DAY.

As work life and home comforts blend together, Greet takes inspiration from both. The comfortable fit and inviting aesthetic creates a welcoming setting where people feel right at home. It's cubic design features clean, crisp lines and integrated technology, allowing anyone to drop in, share ideas, and stay connected throughout the workday.

# MIX. MATCH. REPEAT.

Available in a classic Charcoal upholstery or elegant SofThread™ leather, Greet is tailored to match any work environment. The simple, modular design works well individually or combined to create arrangements for any size, space or group.