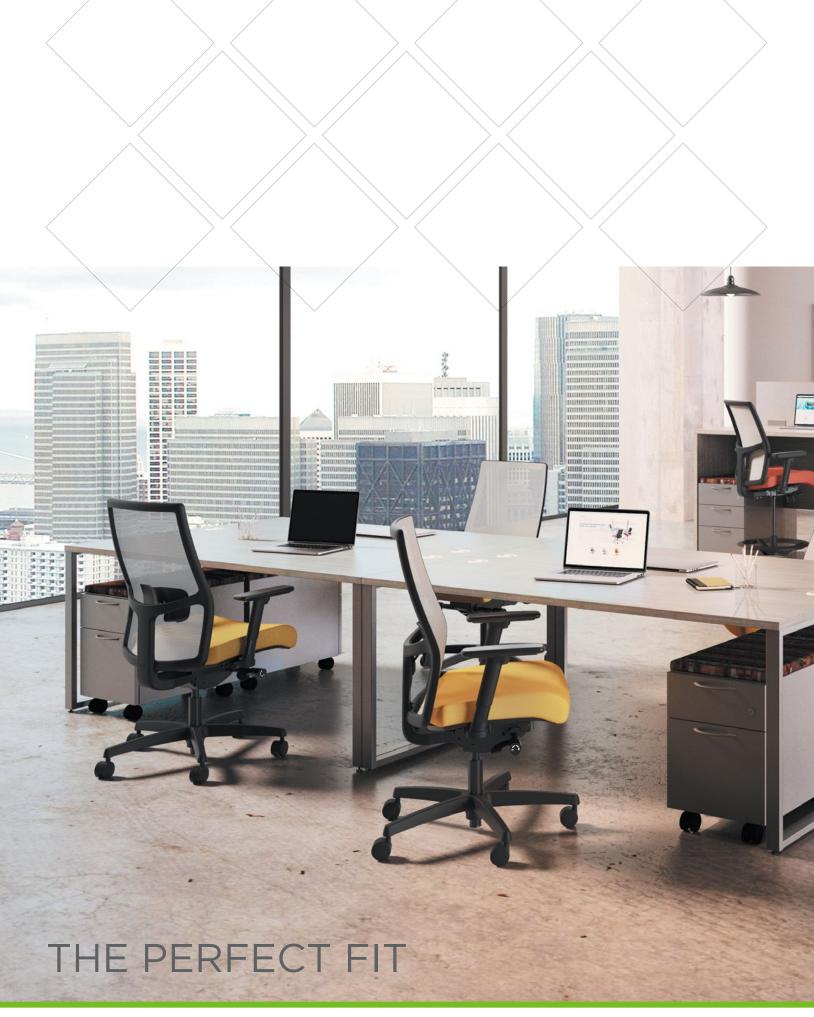

# **IGNITING THE NEW WORK DAY**

In the new workday, people are moving everywhere within their environment without sacrificing productivity. Wherever work gets done, workers need task chairs that help them stay focused. Stools that facilitate conversation. Guest chairs that welcome a change of pace. Ignition creates a universal aesthetic throughout your space, while evolving to meet everyone's changing needs throughout the day.

# A. OPEN

Give everyone the personalized fit they need to accomplish more.