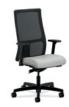

#### **TASK CHAIRS**

HIGH-BACK TASK CHAIR

MID-BACK TASK CHAIR

LOW-BACK TASK CHAIR

TASK STOOL

MESH MID-BACK TASK CHAIR

Wall Saver Design

Guest and Multi-purpose seating has thoughtfully designed legs, engineered to save both the chair and your wall in even the busiest areas.