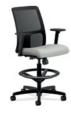

#### **TASK CHAIRS**

HIGH-BACK TASK CHAIR

MID-BACK TASK CHAIR

LOW-BACK TASK CHAIR

TASK STOOL

MESH MID-BACK TASK CHAIR

Wall Saver Design

Guest and Multi-purpose seating has thoughtfully designed legs, engineered to save both the chair and your wall in even the busiest areas.

ilira-stretch MESH MID-BACK TASK CHAIR

MESH LOW-BACK TASK CHAIR

ilira-stretch MESH LOW-BACK TASK CHAIR

MESH BACK TASK STOOL

ilira-stretch MESH TASK STOOL