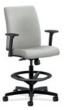

#### **TASK CHAIRS**

HIGH-BACK TASK CHAIR

MID-BACK TASK CHAIR

LOW-BACK TASK CHAIR

TASK STOOL

MESH MID-BACK TASK CHAIR

Wall Saver Design

Guest and Multi-purpose seating has thoughtfully designed legs, engineered to save both the chair and your wall in even the busiest areas.