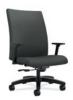

#### **TASK CHAIRS**

HIGH-BACK TASK CHAIR

MID-BACK TASK CHAIR

LOW-BACK TASK CHAIR

TASK STOOL

MESH MID-BACK TASK CHAIR

Wall Saver Design

Guest and Multi-purpose seating has thoughtfully designed legs, engineered to save both the chair and your wall in even the busiest areas.