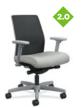

#### **TASK CHAIRS**

HIGH-BACK TASK CHAIR

MID-BACK TASK CHAIR

LOW-BACK TASK CHAIR

TASK STOOL

MESH MID-BACK TASK CHAIR

Wall Saver Design

Guest and Multi-purpose seating has thoughtfully designed legs, engineered to save both the chair and your wall in even the busiest areas.

#### **ARM OPTIONS**

ADJUSTABLE T-ARMS Black or Titanium

Black or Titanium

FIXED ARMS Polished Aluminum

#### **FRAME OPTIONS**

BLACK

TITANIUM

#### **BASE OPTIONS**

TITANIUM

BLACK

POLISHED ALUMINUM