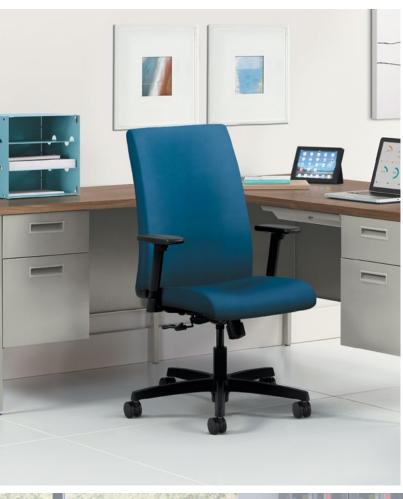

# A. OPEN

Give everyone the personalized fit they need to accomplish more.

# PERSONAL FIT. FOR EVERYONE.

Any size. Any task. Any style. The ability to personalize Ignition is how we deliver your perfect fit. Every aspect of each Ignition is tailored to your body. Your curves. Your comfort. All this has made Ignition the overwhelming people's choice.

#### DESIGNED AROUND YOU. AND YOU. AND YOU.

It takes a versatile seating solution to support a diverse work force. With three back sizes, a big & tall chair and a bariatric chair, Ignition fits everyone. One series. Infinite possibilities.