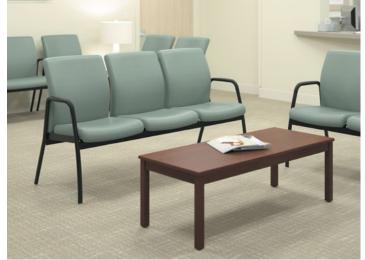

## E. WELCOMING

First impressions are critical. Greet visitors in comfort and style with Ignition guest chairs.

THREE SEAT LOUNGE

TWO SEAT LOUNGE

SINGLE SEAT LOUNGE