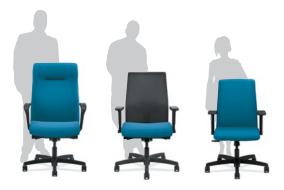

# PERSONAL FIT. FOR EVERYONE.

Any size. Any task. Any style. The ability to personalize Ignition is how we deliver your perfect fit. Every aspect of each Ignition is tailored to your body. Your curves. Your comfort. All this has made Ignition the overwhelming people's choice.

#### DESIGNED AROUND YOU. AND YOU. AND YOU.

It takes a versatile seating solution to support a diverse work force. With three back sizes, a big & tall chair and a bariatric chair, Ignition fits everyone. One series. Infinite possibilities.