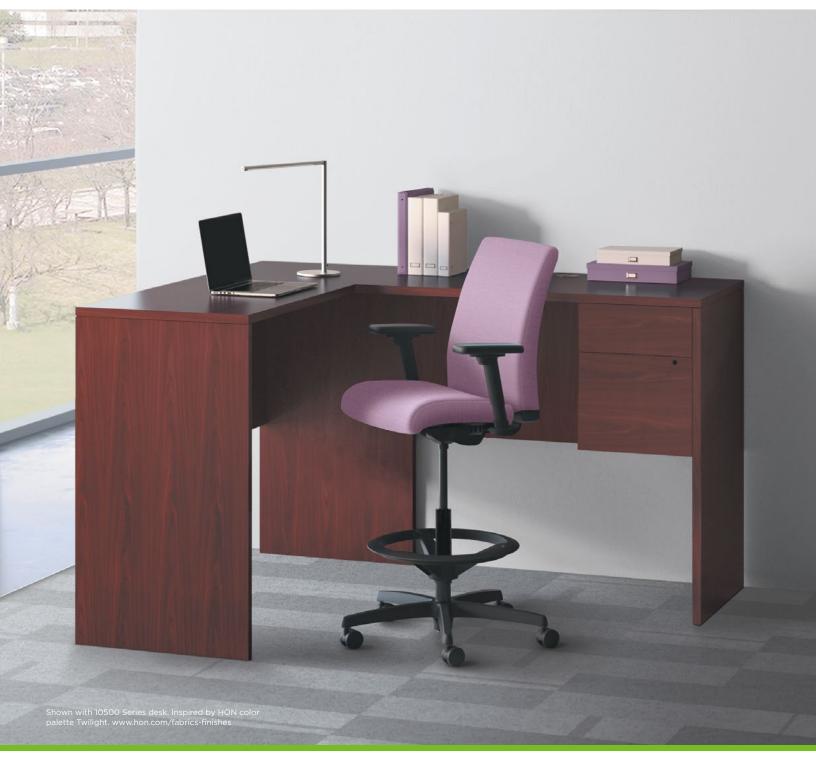

#### DESIGNED AROUND YOU. AND YOU. AND YOU.

It takes a versatile seating solution to support a diverse work force. With three back sizes, a big & tall chair and a bariatric chair, Ignition fits everyone. One series. Infinite possibilities.

#### **SEAT CONTROL OPTIONS**

SYNCHRO-TILT

SYNCHRO-TILT WITH SEAT SLIDER

ADVANCED SYNCHRO-TILT

ADVANCED SYNCHRO-TILT WITH BACK ANGLE

LIMITED SYNCHRO-TILT (STOOL ONLY)