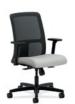

#### **TASK CHAIRS**

HIGH-BACK TASK CHAIR

MID-BACK TASK CHAIR

LOW-BACK TASK CHAIR

TASK STOOL

MESH MID-BACK TASK CHAIR

Wall Saver Design

Guest and Multi-purpose seating has thoughtfully designed legs, engineered to save both the chair and your wall in even the busiest areas.

#### **ARM OPTIONS**

ADJUSTABLE T-ARMS Black or Titanium

Black or Titanium

FIXED ARMS Polished Aluminum

#### **FRAME OPTIONS**

BLACK

TITANIUM

#### **BASE OPTIONS**

TITANIUM

BLACK

POLISHED ALUMINUM