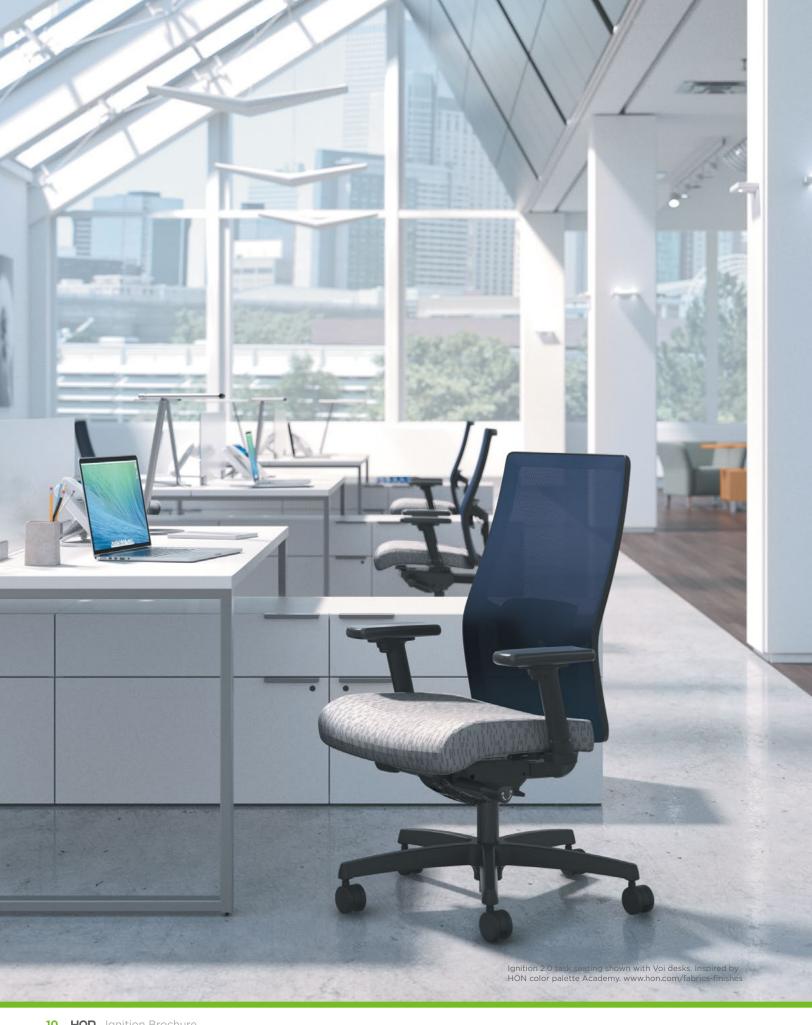

# **IGNITING THE NEW WORK DAY**

In the new workday, people are moving everywhere within their environment without sacrificing productivity. Wherever work gets done, workers need task chairs that help them stay focused. Stools that facilitate conversation. Guest chairs that welcome a change of pace. Ignition creates a universal aesthetic throughout your space, while evolving to meet everyone's changing needs throughout the day.

#### DESIGNED AROUND YOU. AND YOU. AND YOU.

It takes a versatile seating solution to support a diverse work force. With three back sizes, a big & tall chair and a bariatric chair, Ignition fits everyone. One series. Infinite possibilities.