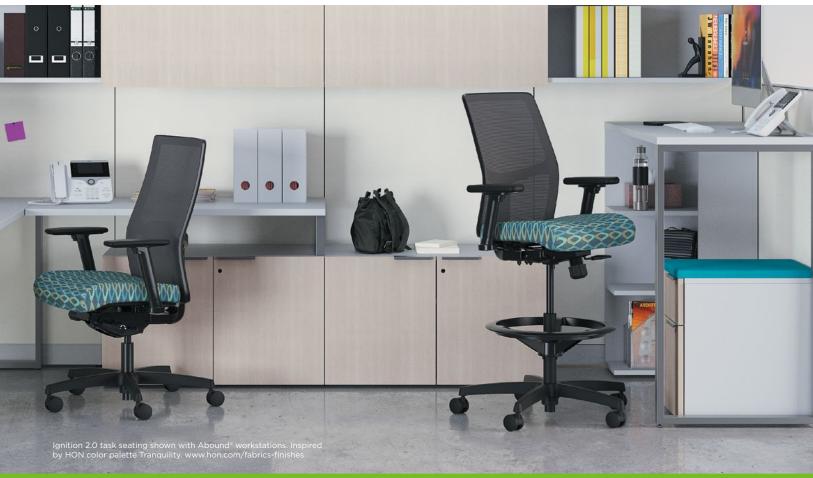

# **IGNITING THE NEW WORK DAY**

In the new workday, people are moving everywhere within their environment without sacrificing productivity. Wherever work gets done, workers need task chairs that help them stay focused. Stools that facilitate conversation. Guest chairs that welcome a change of pace. Ignition creates a universal aesthetic throughout your space, while evolving to meet everyone's changing needs throughout the day.

#### DESIGNED AROUND YOU. AND YOU. AND YOU.

It takes a versatile seating solution to support a diverse work force. With three back sizes, a big & tall chair and a bariatric chair, Ignition fits everyone. One series. Infinite possibilities.