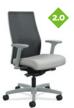

#### **TASK CHAIRS**

HIGH-BACK TASK CHAIR

MID-BACK TASK CHAIR

LOW-BACK TASK CHAIR

TASK STOOL

MESH MID-BACK TASK CHAIR

Wall Saver Design

Guest and Multi-purpose seating has thoughtfully designed legs, engineered to save both the chair and your wall in even the busiest areas.

#### **ARM OPTIONS**

ADJUSTABLE T-ARMS Black or Titanium

Black or Titanium

FIXED ARMS Polished Aluminum

#### **FRAME OPTIONS**

BLACK

TITANIUM

#### **BASE OPTIONS**

TITANIUM

BLACK

POLISHED ALUMINUM