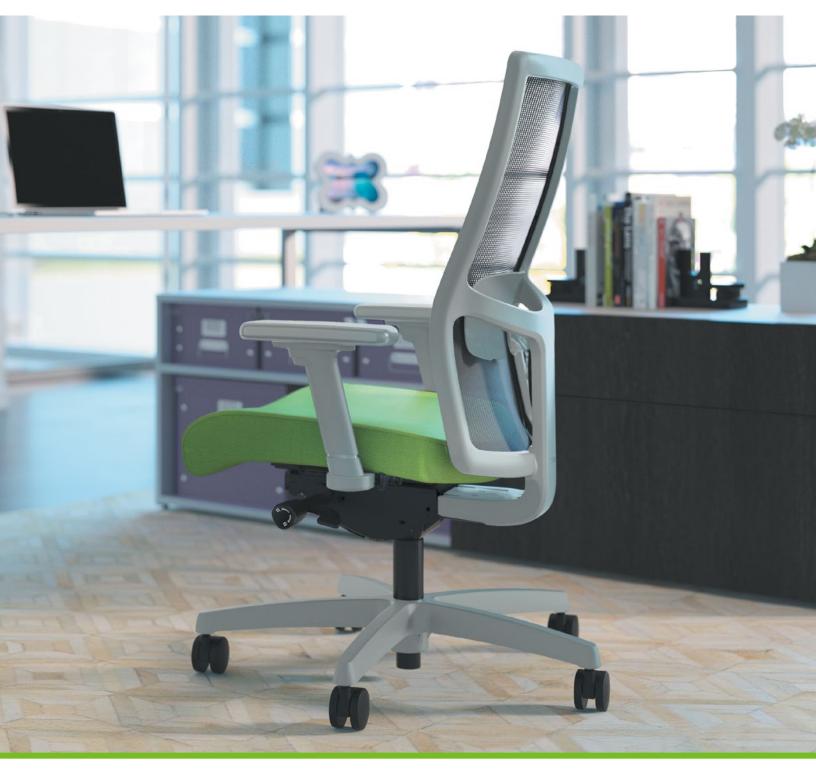

# WORK HAS CHANGED. IGNITION HAS RESPONDED.

It all began with a spark. An idea that personalized comfort can energize a workforce. The idea caught on, and Ignition quickly became one of the bestselling chairs in history, creating the perfect fit for a wider variety of people, spaces and work styles. As work evolves, Ignition responds with enhancements that fit today's work and workers.

"Ignition has been a bestseller for years, so when evolving it to meet today's needs, we didn't want to lose the elements that have made it so successful. Instead, we added new comfort adjustments, ilirastretch mesh options and other enhancements that made it an even better fit for the new work day."