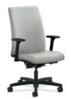

#### **TASK CHAIRS**

HIGH-BACK TASK CHAIR

MID-BACK TASK CHAIR

LOW-BACK TASK CHAIR

TASK STOOL

MESH MID-BACK TASK CHAIR

Wall Saver Design

Guest and Multi-purpose seating has thoughtfully designed legs, engineered to save both the chair and your wall in even the busiest areas.