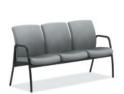

& tall chair and a bariatric chair, Ignition fits everyone. One series. Infinite possibilities.













#### **TASK CHAIRS**



HIGH-BACK TASK CHAIR



MID-BACK TASK CHAIR



LOW-BACK TASK CHAIR



TASK STOOL



MESH MID-BACK TASK CHAIR



Wall Saver Design

Guest and Multi-purpose seating has thoughtfully designed legs, engineered to save both the chair and your wall in even the busiest areas.



ilira-stretch MESH MID-BACK TASK CHAIR



MESH LOW-BACK TASK CHAIR



ilira-stretch MESH LOW-BACK TASK CHAIR



MESH BACK TASK STOOL



ilira-stretch MESH TASK STOOL

#### **GUEST & MULTI-PURPOSE CHAIRS**



MULTI-PURPOSE STACKING CHAIR



MULTI-PURPOSE SLED BASE CHAIR



MESH BACK MULTI-PURPOSE STACKING CHAIR



MESH BACK MULTI-PURPOSE SLED BASE CHAIR



CAFÉ STOOL



MESH BACK CAFÉ STOOL



THREE SEAT LOUNGE



TWO SEAT LOUNGE



SINGLE SEAT LOUNGE

## **SPECIALTY SEATING**



BIG & TALL TASK CHAIR



BARIATRIC LOUNGE



HIP CHAIR FOR HEALTHCARE APPLICATIONS



#### **SEAT CONTROL OPTIONS**



SYNCHRO-TILT



SYNCHRO-TILT WITH SEAT SLIDER



ADVANCED SYNCHRO-TILT



ADVANCED SYNCHRO-TILT WITH BACK ANGLE



LIMITED SYNCHRO-TILT (STOOL ONLY)

#### **ARM OPTIONS**



ADJUSTABLE T-ARMS Black or Titanium



Black or Titanium



FIXED ARMS Polished Aluminum

#### **FRAME OPTIONS**



BLACK



TITANIUM

#### **BASE OPTIONS**



TITANIUM



BLACK



POLISHED ALUMINUM

## **LUMBAR OPTIONS**



QUICK ADJUST BACK ADJUSTMENT



**ADJUSTABLE** LUMBAR

#### **MESH OPTIONS**



Standard Black Mesh



Black ilira-stretch



Fog ilira-stretch



Chai ilira-stretch



Navy ilira-stretch



C