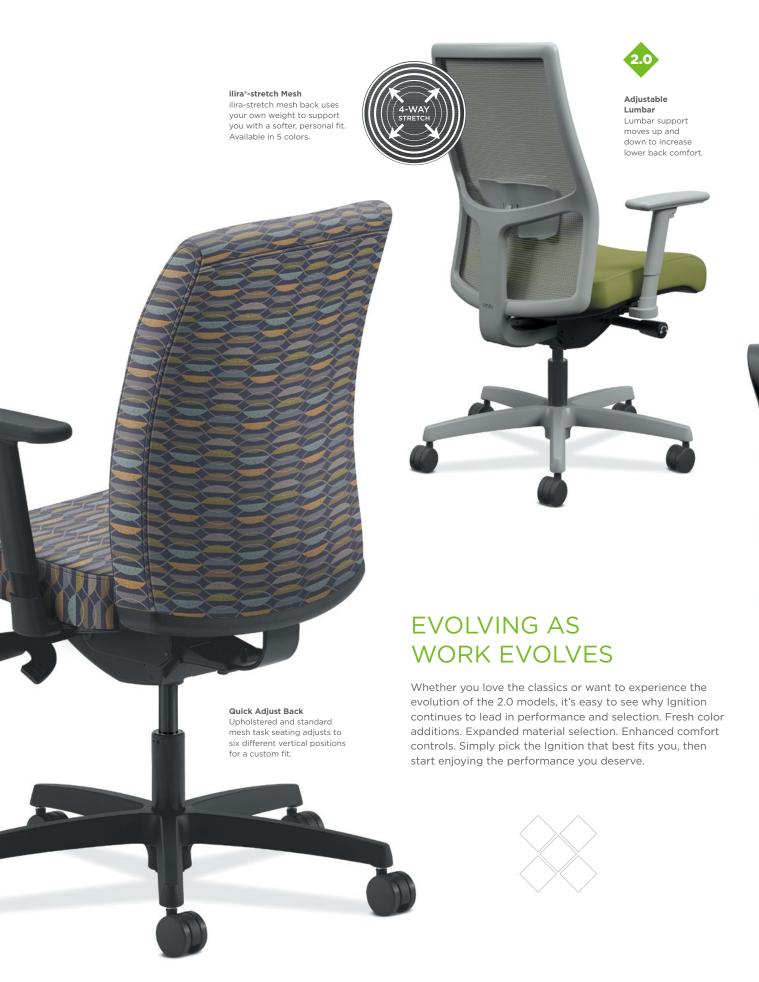

## **LUMBAR OPTIONS**

QUICK ADJUST BACK ADJUSTMENT

**ADJUSTABLE** LUMBAR

#### **MESH OPTIONS**

Standard Black Mesh

Black ilira-stretch

Fog ilira-stretch

Chai ilira-stretch

Navy ilira-stretch

Charcoal ilira-stretch

"Ignition has been a bestseller for years, so when evolving it to meet today's needs, we didn't want to lose the elements that have made it so successful. Instead, we added new comfort adjustments, ilirastretch mesh options and other enhancements that made it an even better fit for the new work day."