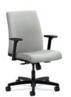

#### **TASK CHAIRS**

HIGH-BACK TASK CHAIR

MID-BACK TASK CHAIR

LOW-BACK TASK CHAIR

TASK STOOL

MESH MID-BACK TASK CHAIR

Wall Saver Design

Guest and Multi-purpose seating has thoughtfully designed legs, engineered to save both the chair and your wall in even the busiest areas.