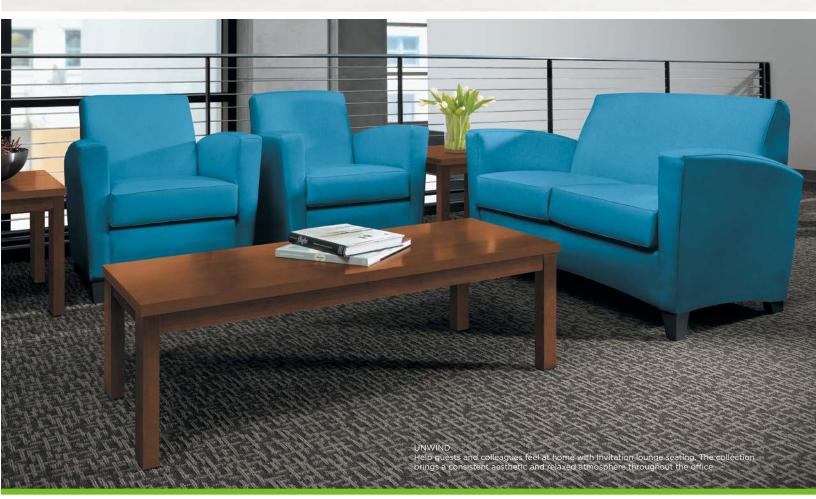

## ALWAYS AN OPEN INVITATION

Invitation is inspired by the practicality and experiences of everyday life, bringing the comforts of home into the workplace. Enjoy the simple pleasure of relaxing on a sofa with a laptop or welcoming guests in arm chairs with integrated tables. The Invitation collection includes lounge and guest seating that are versatile enough to support any interaction or application. The tapered wood legs, gracefully arched arms, and seven laminate finish selections combine with independent back and seat cushions to elevate both style and comfort.

INVITATION ARM CHAIR

INVITATION LOVESEAT

INVITATION SOFA

INVITATION CONNECTOR

INVITATION GUEST CHAIR WITH ARMS

INVITATION GUEST CHAIR WITH DOUBLE RAIL ARMS

INVITATION CORNER TABLE CONNECTOR

INVITATION STRAIGHT TABLE CONNECTOR