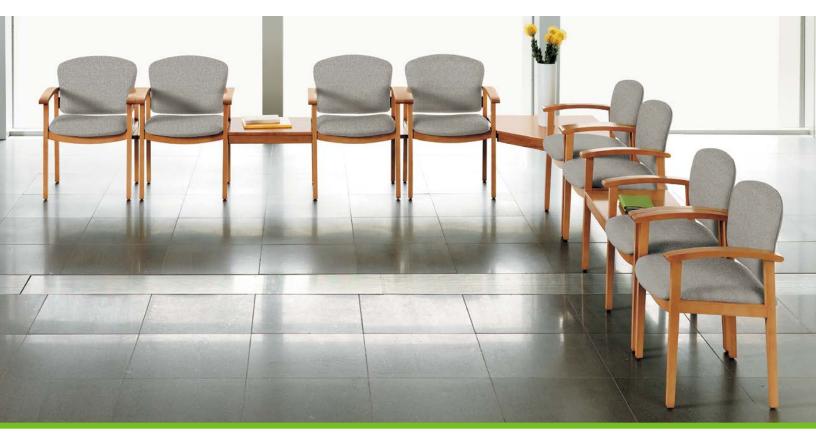

NW/

GREET Welcome guests in style and comfort. The gracefully arched arms, wood finish, and selection of upholstery options make Invitation guest seating ideal for the executive office, conference room and waiting area.

## INVITING STYLE. LASTING SUBSTANCE.

The Invitation collection is constructed from materials that are as functional as they are attractive. The practical design allows for easy connection of chairs and tables to create rows and seating arrangements suitable for any space. Available in all standard HON fabrics, it's easy to create an Invitation that blends nicely into any environment. The heavy-duty construction and industry-leading HON Lifetime Warranty provide unparalleled confidence of ownership.

INVITATION ARM CHAIR

INVITATION LOVESEAT

INVITATION SOFA

INVITATION CONNECTOR

INVITATION GUEST CHAIR WITH ARMS

INVITATION GUEST CHAIR WITH DOUBLE RAIL ARMS

INVITATION CORNER TABLE CONNECTOR

INVITATION STRAIGHT TABLE CONNECTOR