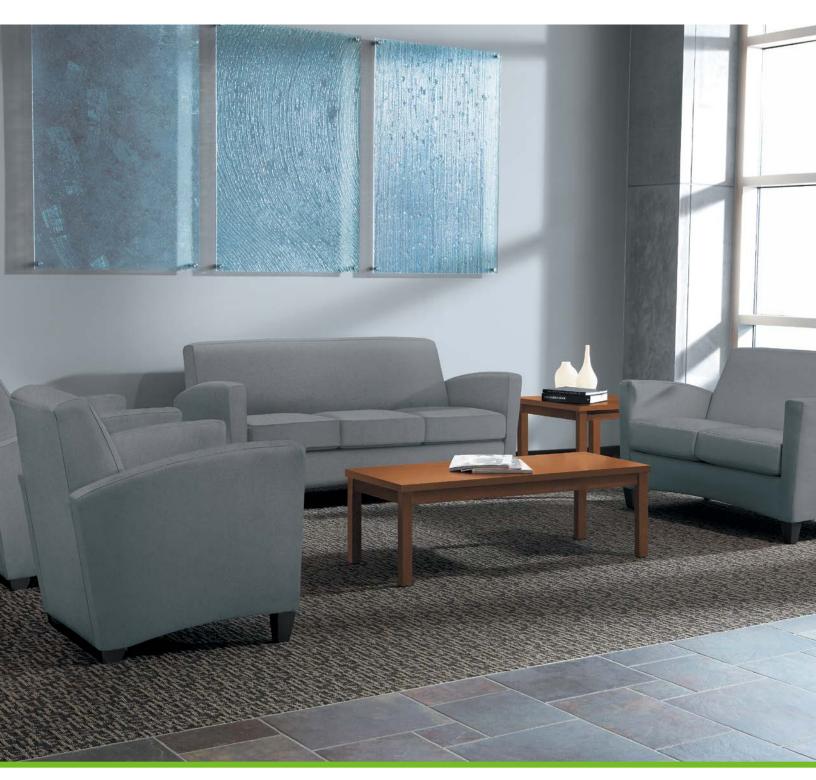

## ALWAYS AN OPEN INVITATION

Invitation is inspired by the practicality and experiences of everyday life, bringing the comforts of home into the workplace. Enjoy the simple pleasure of relaxing on a sofa with a laptop or welcoming guests in arm chairs with integrated tables. The Invitation collection includes lounge and guest seating that are versatile enough to support any interaction or application. The tapered wood legs, gracefully arched arms, and seven laminate finish selections combine with independent back and seat cushions to elevate both style and comfort.

INVITATION ARM CHAIR

INVITATION LOVESEAT

INVITATION SOFA

INVITATION CONNECTOR

INVITATION GUEST CHAIR WITH ARMS

INVITATION GUEST CHAIR WITH DOUBLE RAIL ARMS

INVITATION CORNER TABLE CONNECTOR

INVITATION STRAIGHT TABLE CONNECTOR