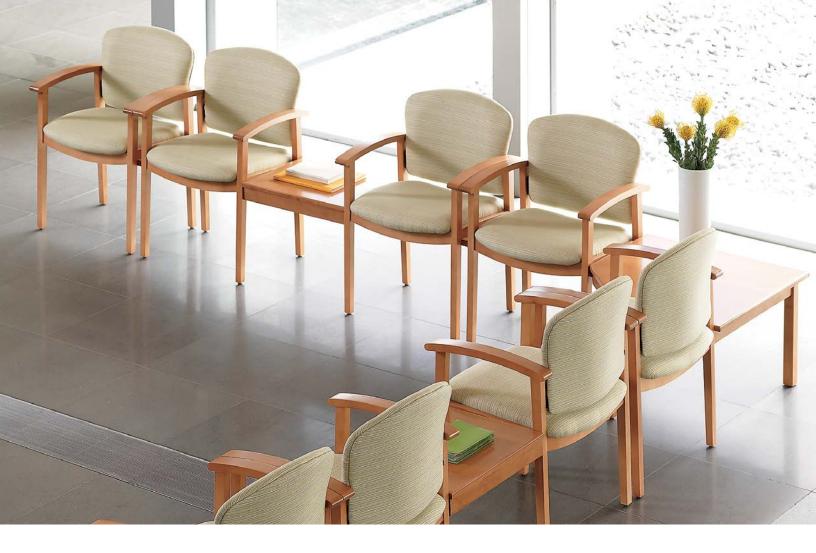

NW/

GREET Welcome guests in style and comfort. The gracefully arched arms, wood finish, and selection of upholstery options make Invitation guest seating ideal for the executive office, conference room and waiting area.

## INVITING STYLE. LASTING SUBSTANCE.

The Invitation collection is constructed from materials that are as functional as they are attractive. The practical design allows for easy connection of chairs and tables to create rows and seating arrangements suitable for any space. Available in all standard HON fabrics, it's easy to create an Invitation that blends nicely into any environment. The heavy-duty construction and industry-leading HON Lifetime Warranty provide unparalleled confidence of ownership.

INVITATION ARM CHAIR

INVITATION LOVESEAT

INVITATION SOFA

INVITATION CONNECTOR

INVITATION GUEST CHAIR WITH ARMS

INVITATION GUEST CHAIR WITH DOUBLE RAIL ARMS

INVITATION CORNER TABLE CONNECTOR

INVITATION STRAIGHT TABLE CONNECTOR