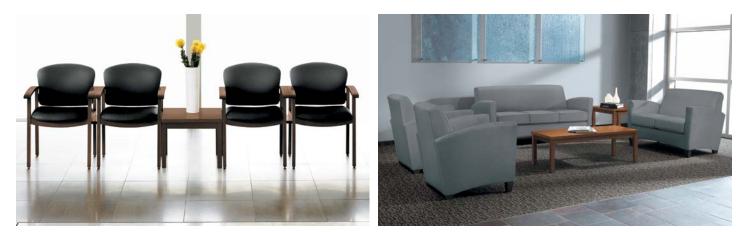

NW/

GREET Welcome guests in style and comfort. The gracefully arched arms, wood finish, and selection of upholstery options make Invitation guest seating ideal for the executive office, conference room and waiting area.

## INVITING STYLE. LASTING SUBSTANCE.

The Invitation collection is constructed from materials that are as functional as they are attractive. The practical design allows for easy connection of chairs and tables to create rows and seating arrangements suitable for any space. Available in all standard HON fabrics, it's easy to create an Invitation that blends nicely into any environment. The heavy-duty construction and industry-leading HON Lifetime Warranty provide unparalleled confidence of ownership.

INVITATION ARM CHAIR

INVITATION LOVESEAT

INVITATION SOFA

INVITATION CONNECTOR

INVITATION GUEST CHAIR WITH ARMS

INVITATION GUEST CHAIR WITH DOUBLE RAIL ARMS

INVITATION CORNER TABLE CONNECTOR

INVITATION STRAIGHT TABLE CONNECTOR