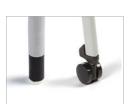

#### CASTERS OR GLIDES Choose casters or glides with textured Black or Platinum frame.

SEAT AND BACK FABRICS A wide variety of optional seat and back fabrics are available to match any environment.

SLED BASE FRAME Sled base comes in chrome and stacks 40-high on stacking cart, 12-high from the floor.