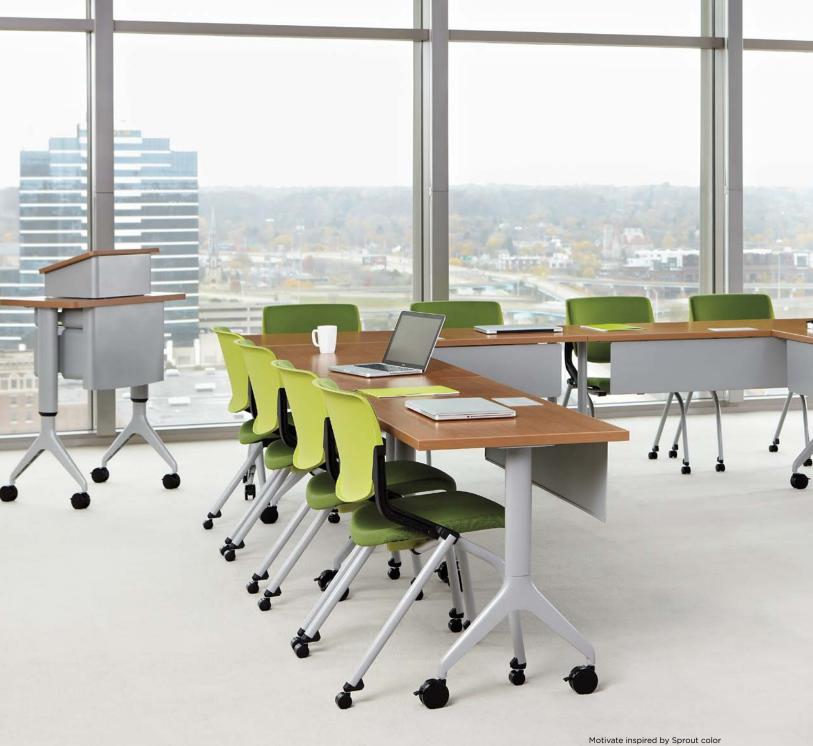

## MOTIVATE YOUR ENTIRE SPACE

People are on the move, looking for new and innovative ways to get things done. As a result, collaborative spaces are in high demand. The Motivate seating line transforms any space into a dynamic environment, capable of supporting the ways people work. From flexible training areas, to dedicated workstation spaces, to the countless gathering opportunities in between, Motivate boasts an efficient footprint and versatile design that delivers ultimate comfort and adaptability.

Motivate inspired by Sprout color palette. hon.com/fabrics-finishes

#### C. MAXIMIZE SPACE

Convert any space into usable space in a matter of minutes. Motivate can be stored where it's used — in space-saving high density stacks.

### E. NESTING-STACKING CHAIRS

Nesting and stacking chairs easily move out of the way when not in use, making them perfect for multi-purpose environments.