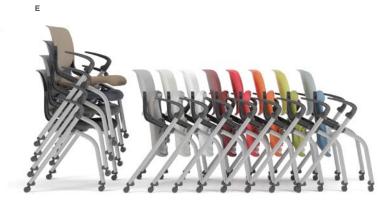

### E. NESTING-STACKING CHAIRS

Nesting and stacking chairs easily move out of the way when not in use, making them perfect for multi-purpose environments.