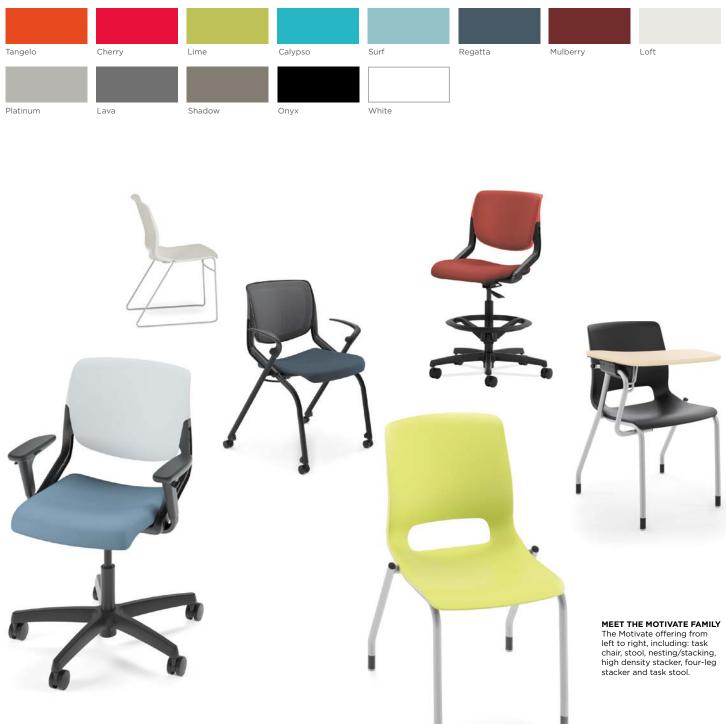

### A SPECTRUM OF COLOR

Thirteen vibrant colors complement any setting or personal tase.

"On-going developments in mobile and computer technology free us from our traditional workspace. We are no longer dependent on a fixed space within the office. Thus people are choosing to work in a more open environment."

### HIGH DENSITY STACKER

4 LEG CHAIR

4 -LEG STACKING

4-LEG CAFÉ-HEIGHT STOOL, W/ARMS

HIGH DENSITY STACKER SLED LEG BASE, W/ARMS

STACKING CART

4-LEG TABLET ARM

NESTING CHAIR

TASK CHAIR

TASK, PLASTIC-BACK, UPHOLSTERED SEAT

TASK, MESH-BACK, W/ARMS UPHOLSTERED SEAT