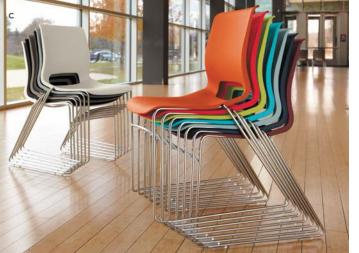

#### C. MAXIMIZE SPACE

Convert any space into usable space in a matter of minutes. Motivate can be stored where it's used — in space-saving high density stacks.

### E. NESTING-STACKING CHAIRS

Nesting and stacking chairs easily move out of the way when not in use, making them perfect for multi-purpose environments.