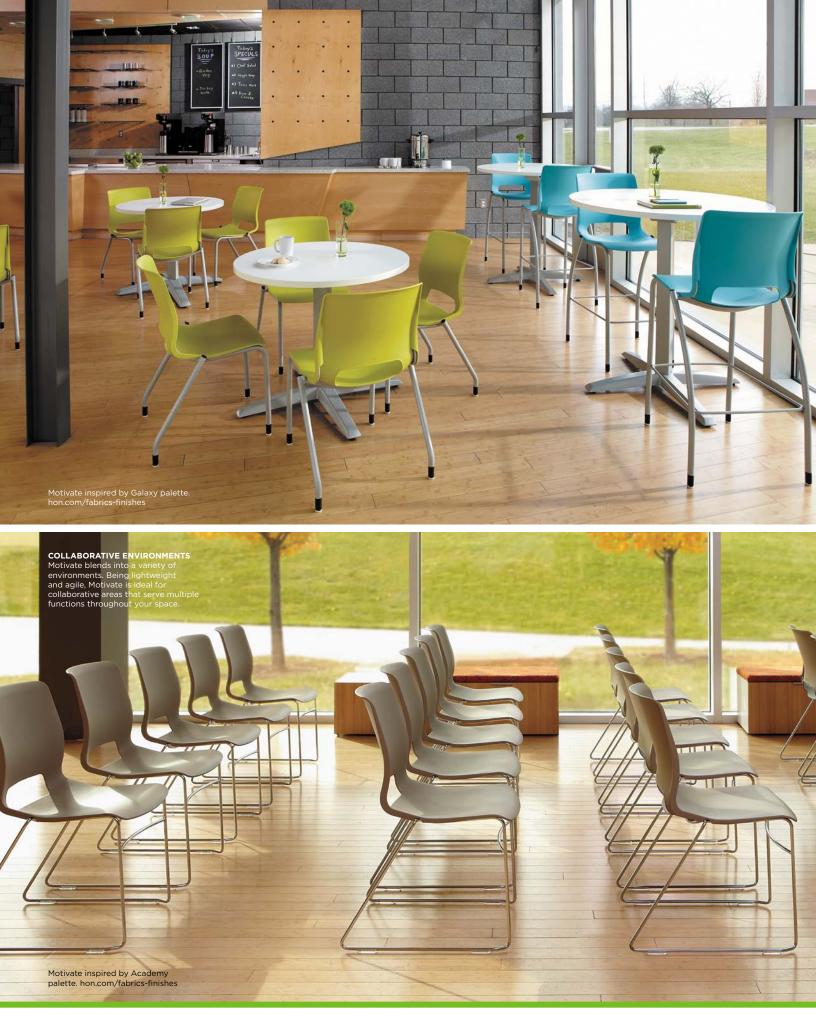

# ONE FOR ALL

When you want to accommodate a wide variety of users and multi-purpose environments, Motivate is the answer. Every chair in the Motivate offering is easily movable and readily accessible when collaboration is required. With a variety of options for styles, finishes, legs, arms, colors, fabrics, casters and glides, you get exactly what you need. Different spaces require a variety of solutions, and with plastic shell, mesh, or fully upholstered seat and back options, Motivate is the solution that fits them all.

### A SPECTRUM OF COLOR

Thirteen vibrant colors complement any setting or personal tase.

"On-going developments in mobile and computer technology free us from our traditional workspace. We are no longer dependent on a fixed space within the office. Thus people are choosing to work in a more open environment."