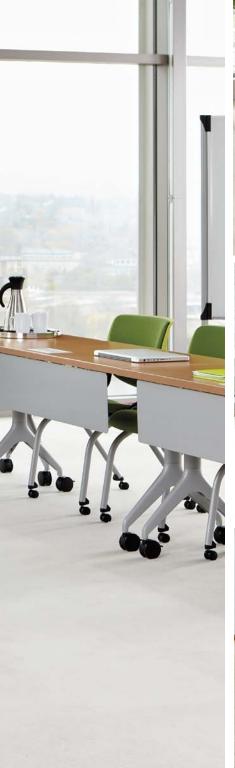

#### C. MAXIMIZE SPACE

Convert any space into usable space in a matter of minutes. Motivate can be stored where it's used — in space-saving high density stacks.

### E. NESTING-STACKING CHAIRS

Nesting and stacking chairs easily move out of the way when not in use, making them perfect for multi-purpose environments.