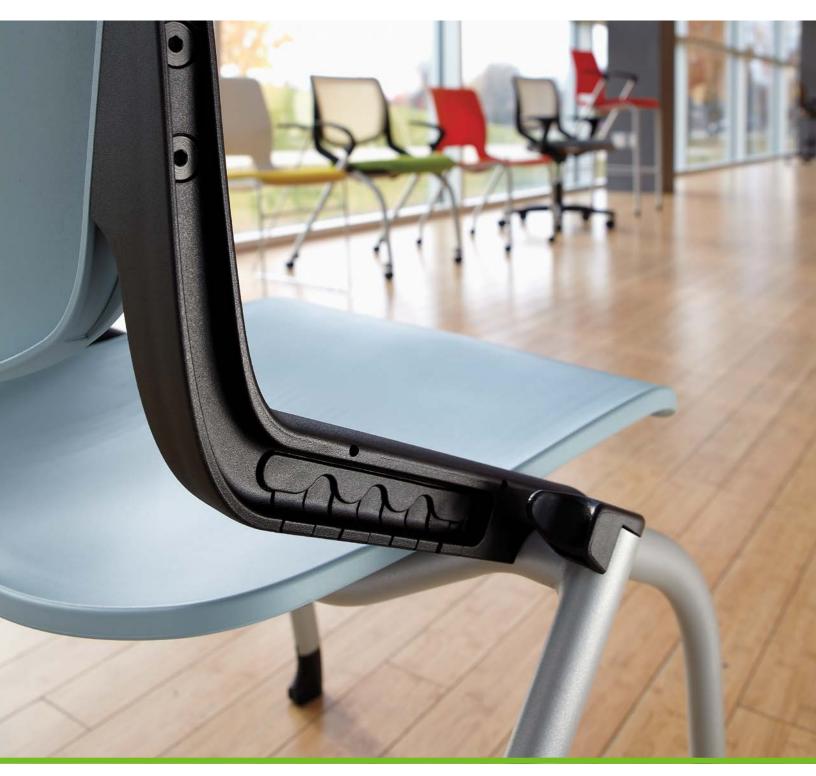

#### C. MAXIMIZE SPACE

Convert any space into usable space in a matter of minutes. Motivate can be stored where it's used — in space-saving high density stacks.

### D. FLEXIBLE

Flexible chair back technology intuitively provides balance and lumbar support.

### E. NESTING-STACKING CHAIRS

Nesting and stacking chairs easily move out of the way when not in use, making them perfect for multi-purpose environments.