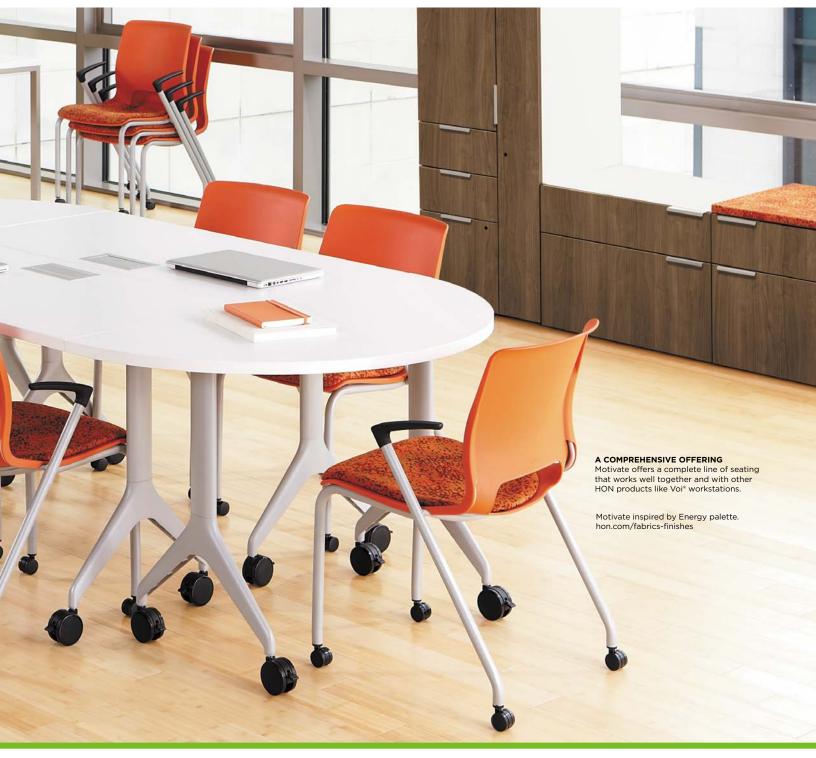

# ONE FOR ALL

When you want to accommodate a wide variety of users and multi-purpose environments, Motivate is the answer. Every chair in the Motivate offering is easily movable and readily accessible when collaboration is required. With a variety of options for styles, finishes, legs, arms, colors, fabrics, casters and glides, you get exactly what you need. Different spaces require a variety of solutions, and with plastic shell, mesh, or fully upholstered seat and back options, Motivate is the solution that fits them all.

### A SPECTRUM OF COLOR

Thirteen vibrant colors complement any setting or personal tase.

"On-going developments in mobile and computer technology free us from our traditional workspace. We are no longer dependent on a fixed space within the office. Thus people are choosing to work in a more open environment."