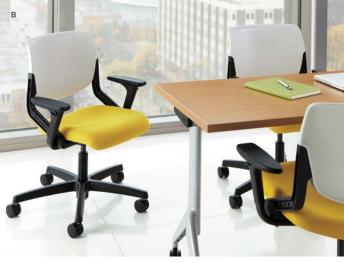

TASK CHAIR

TASK, PLASTIC-BACK, UPHOLSTERED SEAT

TASK, MESH-BACK, W/ARMS UPHOLSTERED SEAT