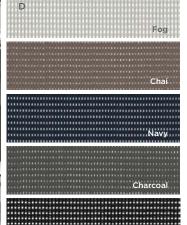

#### D. SO MANY CHOICES

An expanded selection of ilira-stretch M4 mesh colors gives you more control over the look of your Nucleus.