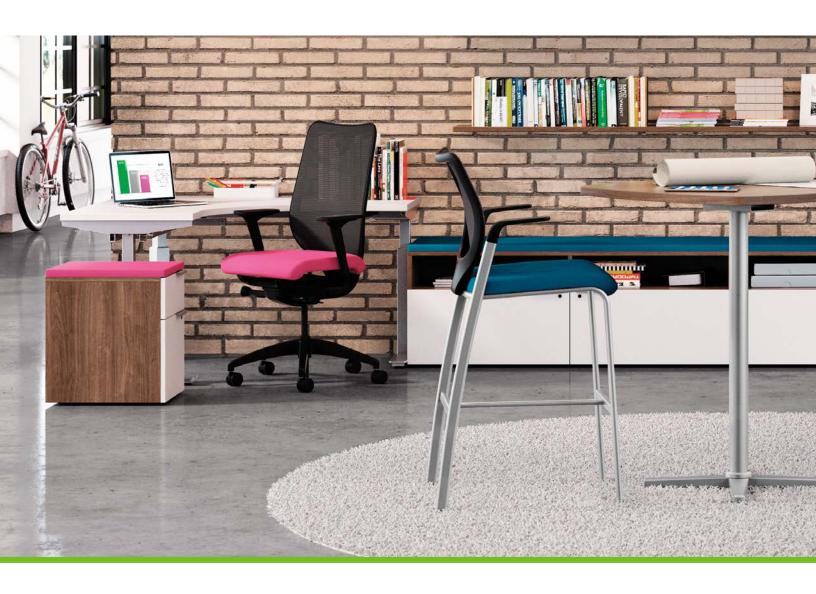

### COMFORT FROM THE INSIDE OUT

Deep-cushion comfort in a sleek design? Yes! Nucleus has taken tech to a new level with a slim, streamlined seating collection that keeps you relaxed, focused and productive. Choose between the ilira-stretch M4 mesh back or an upholstered suspension back. Coordinate the base, frame and arms to complement your surroundings. Nucleus is where cool and comfortable come together.

#### A. READY FOR ANY TASK

Pressure mapped seat contours and ergonomic back support help you tackle any activity, and the sophisticated design makes a statement in any environment.

#### B. GET COMFORTABLE ANYWHERE

Get a higher degree of comfort when using standing-height worksurfaces with Nucleus stools, which feature a fixed footring for lower body support.

#### C. BE OUR GUEST

Invite visitors to sit comfortably and stylishly, while maintaining a consistent aesthetic.

#### E-F. FIT AND FINISH

Choose fixed, height- and widthadjustable arms to customize your comfort, and select a Polished Aluminum or Black finish to get the look you want.