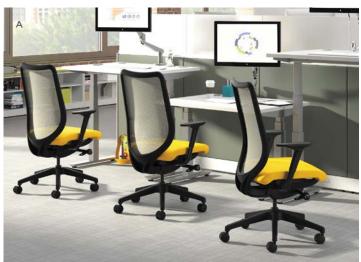

#### A. READY FOR ANY TASK

Pressure mapped seat contours and ergonomic back support help you tackle any activity, and the sophisticated design makes a statement in any environment.

#### D. SO MANY CHOICES

An expanded selection of ilira-stretch M4 mesh colors gives you more control over the look of your Nucleus.