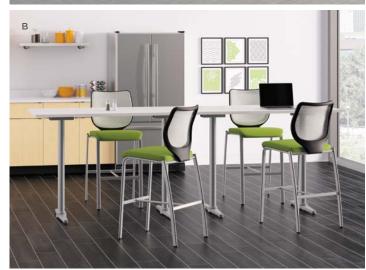

#### B. GET COMFORTABLE ANYWHERE

Get a higher degree of comfort when using standing-height worksurfaces with Nucleus stools, which feature a fixed footring for lower body support.