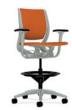

#### TASK STOOL W/ARMS

A height: 40 ¾" - 50 ½" B width: 26" (Fixed Arms) width: 27 ½" (Adjustable Arms) C depth: 26"

#### TASK STOOL ARMLESS

A height: 40 ¾" - 50 ½' B width: 26" C depth: 26"