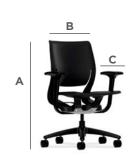

#### **DIMENSIONS**

Purpose is designed to accommodate the 5<sup>th</sup> to 95<sup>th</sup> percentile, making it an ideal choice for almost everyone.

#### TASK W/ARMS

A height: 33 ¼" - 37 ½" B width: 26" (Fixed Arms) width: 27 ½" (Adjustable Arms) C depth: 26"

#### TASK ARMLESS

A height: 33 ¼" - 37 ½" B width: 26" C depth: 26"