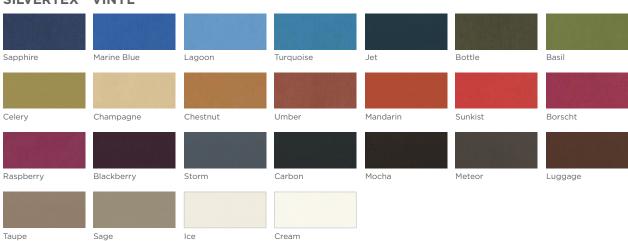

product.

#### **DIMENSIONS**

Purpose is designed to accommodate the 5<sup>th</sup> to 95<sup>th</sup> percentile, making it an ideal choice for almost everyone.

#### TASK W/ARMS

A height: 33 ¼" - 37 ½" B width: 26" (Fixed Arms) width: 27 ½" (Adjustable Arms) C depth: 26"

#### TASK ARMLESS

A height: 33 ¼" - 37 ½" B width: 26" C depth: 26"

#### TASK STOOL W/ARMS

A height: 40 ¾" - 50 ½" B width: 26" (Fixed Arms) width: 27 ½" (Adjustable Arms) C depth: 26"

#### TASK STOOL ARMLESS

A height: 40 ¾" - 50 ½' B width: 26" C depth: 26"





#### **FABRIC**

Textiles add character to any design intention. Optional fabrics can be added to the seat and back and pair with two frame colors to simplify choice and appeal to universal tastes.

#### **CENTURION™ FABRICS**



#### SILVERTEX™ VINYL



#### **FRAME**



# VERSATILITY THROUGH SIMPLICITY —

Adaptable like no other chair, Purpose's sleek design works everywhere, and with a versatile selection of fabric and finish options, it also fits anywhere. With two neutral base choices and a dynamic collection of upholstery selections, it's easy to create the right look for any space. Whether using the arm or armless task chair or stool, making yourself comfortable in Purpose is as easy as taking your seat.





## READY. SET. SIT.

Research shows that most people don't adjust their chair, especially if they are only sitting for a short period of time. Designed to work wherever you do, Purpose is always up to the task. Purpose encourages a full range of motion to support multiple postures and a diversity of people in shared, teaming,