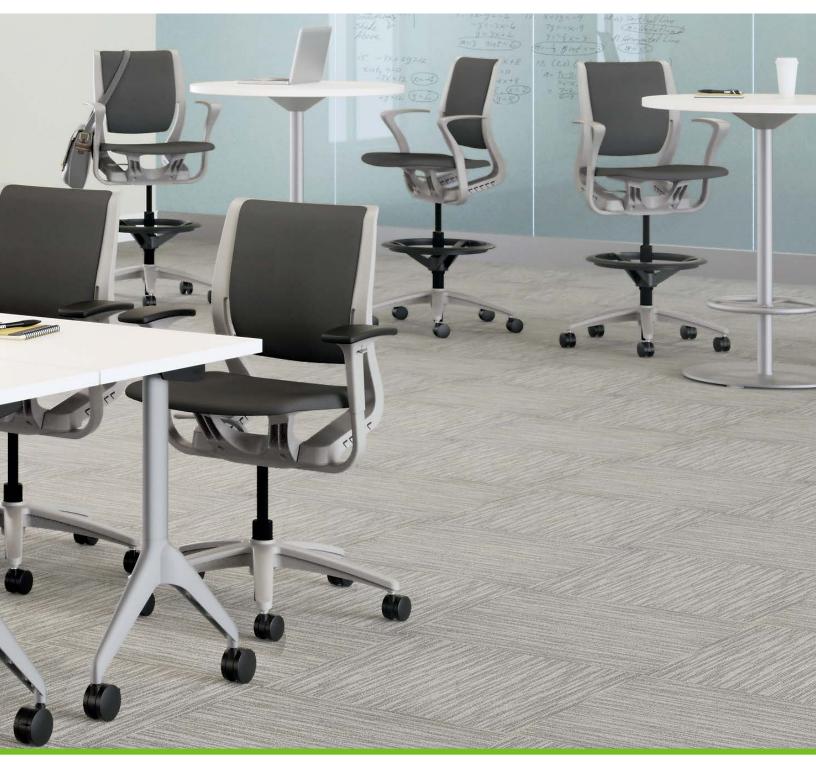

#### COMMUNITY SPACES

Research shows that a majority of the workday is now spent collaborating with others. Purpose task chair and stools work together to deliver the perfect combination of planned and impromptu spaces.

#### TRAINING AREAS

Purpose is uniquely suited to training and multi-purpose areas that facilitate a wide variety of users for extended periods of time. Purpose is engineered to intuitively and ergonomically support the user as they shift and move, so they remain comfortable and maintain focus.