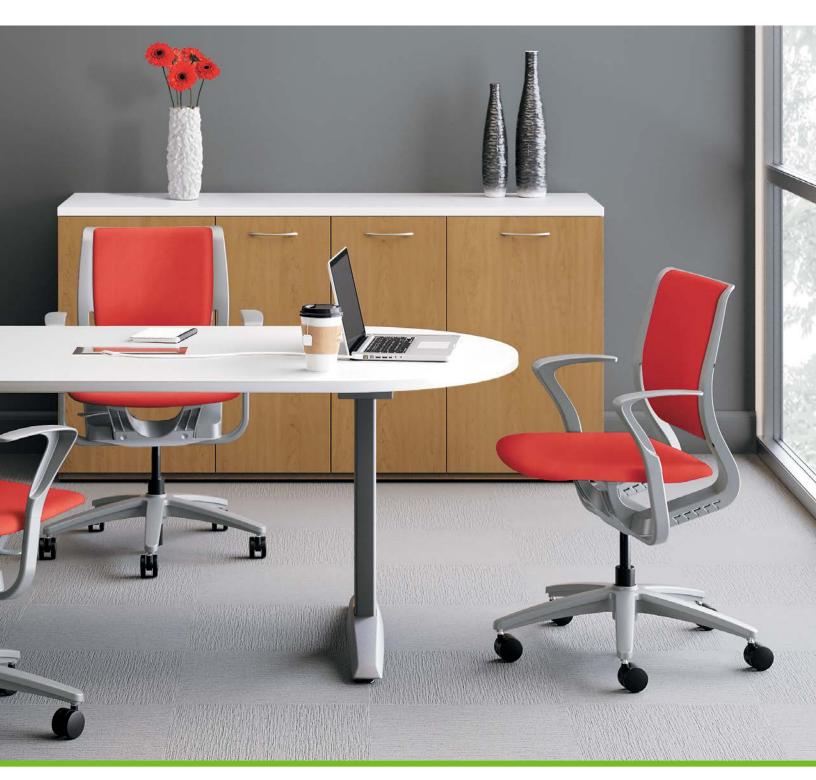

# FITS EVERYONE. GOES EVERYWHERE.

The way people work is changing. Less time is spent in isolation, while more time is spent working together. We understand that collaboration can happen anywhere, anytime, and can last for minutes or hours. As a result, companies need a seating solution that's ready for anything and anyone. Say hello to Purpose. With only a single adjustment for seat height, Purpose's innovative YouFit™ technology is designed to intuitively respond to each user's body. No complex manual adjustments to master, just advanced engineering. The result is comfort and support the moment you take your seat.

## READY. SET. SIT.

Research shows that most people don't adjust their chair, especially if they are only sitting for a short period of time. Designed to work wherever you do, Purpose is always up to the task. Purpose encourages a full range of motion to support multiple postures and a diversity of people in shared, teaming, conference and large group environments. With Purpose, everyone can instantly sit back and relax.