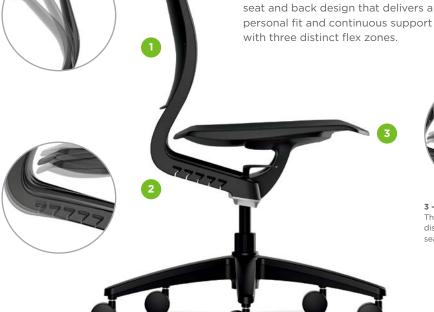

#### 1 - BACK SUPPORT The first flex zone responds to user

2 - BACK RECLINE The second zone facilitates back recline.

3 - SEAT FLEX The third zone flexes to evenly distribute pressure points in the seat for enhanced comfort.