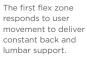

#### 1 - BACK SUPPORT The first flex zone responds to user

2 - BACK RECLINE The second zone facilitates back recline.

3 - SEAT FLEX The third zone flexes to evenly distribute pressure points in the seat for enhanced comfort.