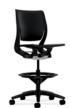

TASK STOOL FIXED ARMS PLATINUM UPHOLSTERED SEAT

TASK CHAIR ADJUSTABLE ARMS ONYX FULLY UPHOLSTERED

TASK CHAIR ADJUSTABLE ARMS PLATINUM FULLY UPHOLSTERED

TASK STOOL ADJUSTABLE ARMS ONYX FULLY UPHOLSTERED

**YOUFIT TECHNOLOGY** 

#### TASK STOOL W/ARMS

A height: 40 ¾" - 50 ½" B width: 26" (Fixed Arms) width: 27 ½" (Adjustable Arms) C depth: 26"

#### TASK STOOL ARMLESS

A height: 40 ¾" - 50 ½' B width: 26" C depth: 26"