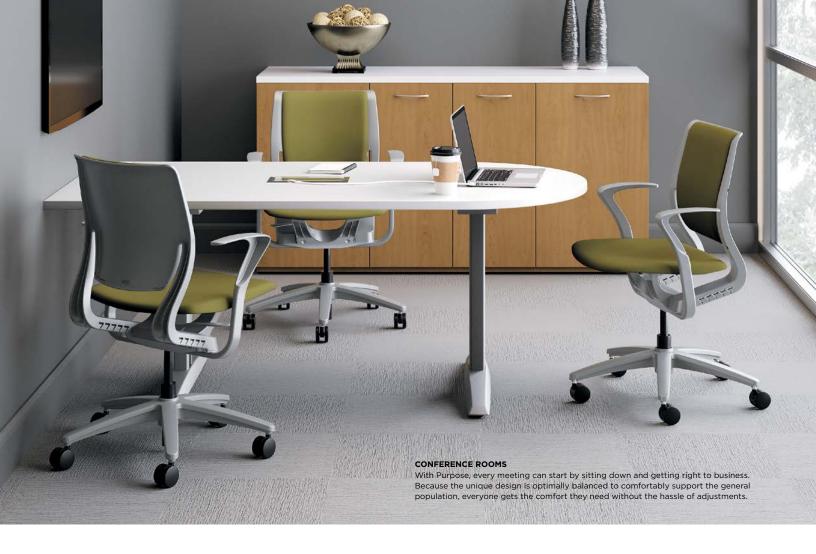

#### TRAINING AREAS

Purpose is uniquely suited to training and multi-purpose areas that facilitate a wide variety of users for extended periods of time. Purpose is engineered to intuitively and ergonomically support the user as they shift and move, so they remain comfortable and maintain focus.