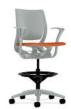

#### 1 - BACK SUPPORT The first flex zone responds to user

2 - BACK RECLINE The second zone facilitates back recline.

3 - SEAT FLEX The third zone flexes to evenly distribute pressure points in the seat for enhanced comfort.