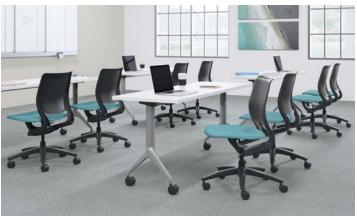

## READY. SET. SIT.

Research shows that most people don't adjust their chair, especially if they are only sitting for a short period of time. Designed to work wherever you do, Purpose is always up to the task. Purpose encourages a full range of motion to support multiple postures and a diversity of people in shared, teaming, conference and large group environments. With Purpose, everyone can instantly sit back and relax.

#### COMMUNITY SPACES

Research shows that a majority of the workday is now spent collaborating with others. Purpose task chair and stools work together to deliver the perfect combination of planned and impromptu spaces.