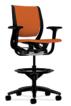

#### TASK STOOL W/ARMS

A height: 40 ¾" - 50 ½" B width: 26" (Fixed Arms) width: 27 ½" (Adjustable Arms) C depth: 26"

#### TASK STOOL ARMLESS

A height: 40 ¾" - 50 ½' B width: 26" C depth: 26"