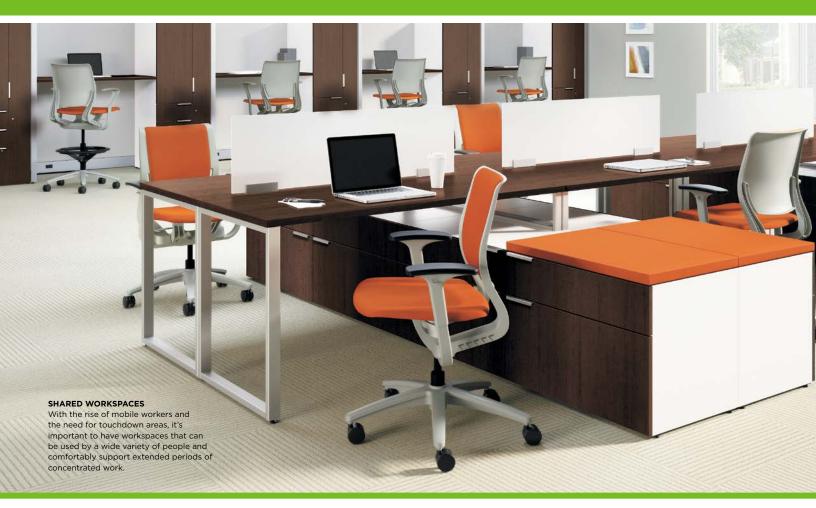

#### COMMUNITY SPACES

Research shows that a majority of the workday is now spent collaborating with others. Purpose task chair and stools work together to deliver the perfect combination of planned and impromptu spaces.