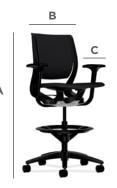

#### **DIMENSIONS**

Purpose is designed to accommodate the 5<sup>th</sup> to 95<sup>th</sup> percentile, making it an ideal choice for almost everyone.

#### TASK STOOL W/ARMS

A height: 40 ¾" - 50 ½" B width: 26" (Fixed Arms) width: 27 ½" (Adjustable Arms) C depth: 26"

#### TASK STOOL ARMLESS

A height: 40 ¾" - 50 ½' B width: 26" C depth: 26"