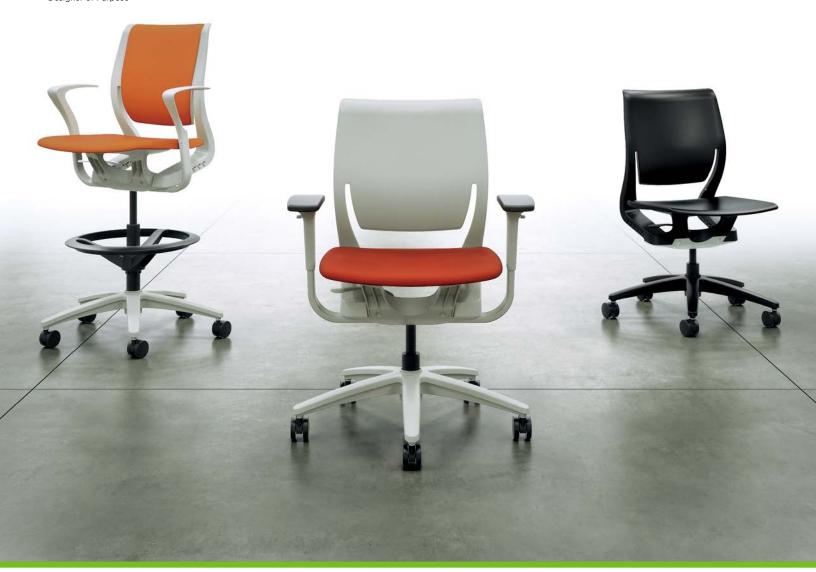

# FITS EVERYONE. GOES EVERYWHERE.

The way people work is changing. Less time is spent in isolation, while more time is spent working together. We understand that collaboration can happen anywhere, anytime, and can last for minutes or hours. As a result, companies need a seating solution that's ready for anything and anyone. Say hello to Purpose. With only a single adjustment for seat height, Purpose's innovative YouFit™ technology is designed to intuitively respond to each user's body. No complex manual adjustments to master, just advanced engineering. The result is comfort and support the moment you take your seat.

# VERSATILITY THROUGH SIMPLICITY —

Adaptable like no other chair, Purpose's sleek design works everywhere, and with a versatile selection of fabric and finish options, it also fits anywhere. With two neutral base choices and a dynamic collection of upholstery selections, it's easy to create the right look for any space. Whether using the arm or armless task chair or stool, making yourself comfortable in Purpose is as easy as taking your seat.

# VERSATILITY THROUGH SIMPLICITY

Adaptable like no other chair, Purpose's sleek design works everywhere, and with a versatile selection of fabric and finish options, it also fits anywhere. With two neutral base choices and a dynamic collection of upholstery selections, it's easy to create the right look for any space. Whether using the arm or armless task chair or stool, making yourself comfortable in Purpose is as easy as taking your seat.