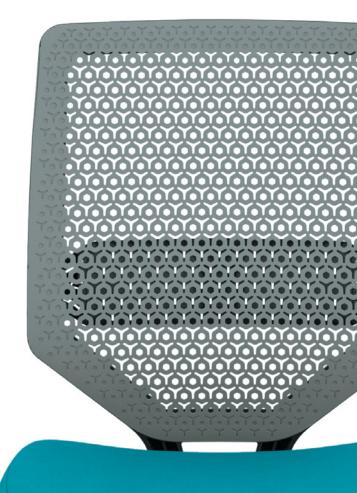

#### ReActiv BACK

Whether in Charcoal or Titanium, the fresh look of the ReActiv back will speak volumes about you.

The responsive mesh back provides a relaxed fit, while the five mesh colors easily coordinate with any aesthetic.