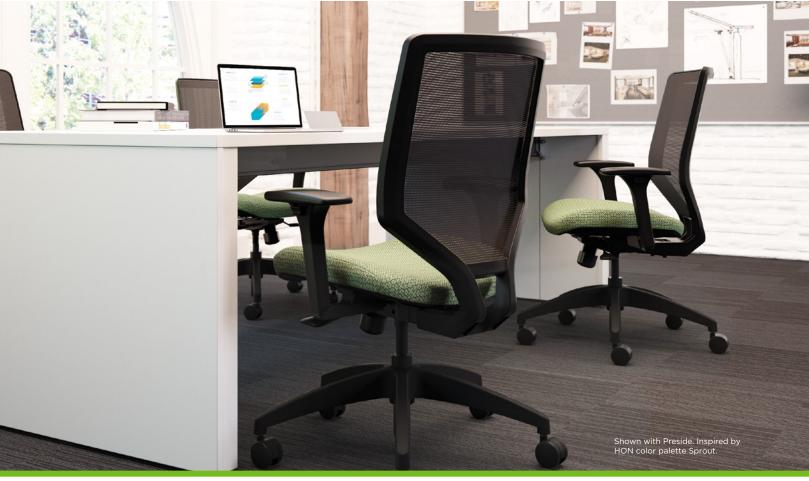

## SUPPORT EVERY SPACE

Today's workers are finding new ways to stay productive and different spaces in which to work. It's time to find a chair that can help you keep up with these evolving work styles and environments. Solve easily transitions from individual to collaborative work at a moment's notice, just like you do. Designed to adapt to any body type, it responds to your natural movements to provide continuous comfort, making it feel right at home in any space. With this level of comfort and support, consider your search for the next evolution of task seating solved.