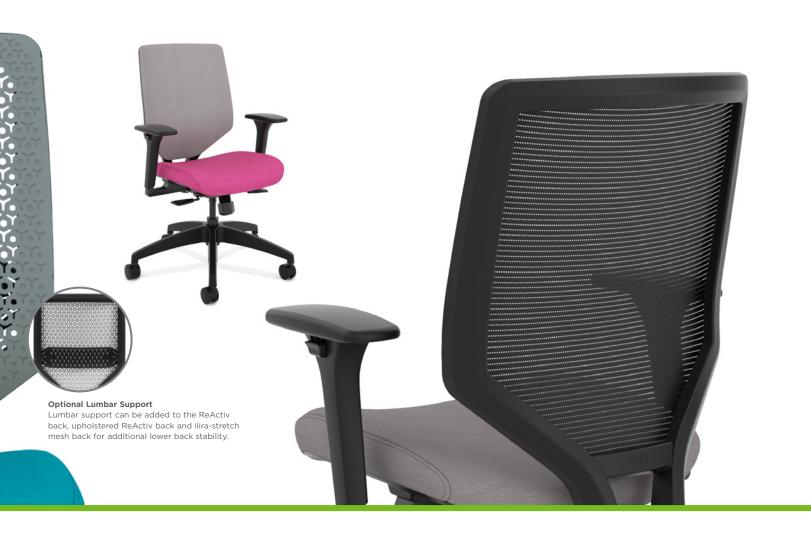

## TOTALLY COOL. COMPLETELY YOU.

If you want to make a powerful statement, simply have a seat. Solve's geometric ReActiv back creates a contemporary look, while the ilira-stretch mesh back is a great choice for a softer, more relaxed feel. Add upholstery in a variety of colors to match your selection to your workplace vision. Optional arms and lumbar support put the power of customization in your hands. With Solve, taking your seat means taking a stand for greater comfort and productivity.

#### ReActiv BACK

Whether in Charcoal or Titanium, the fresh look of the ReActiv back will speak volumes about you.

The responsive mesh back provides a relaxed fit, while the five mesh colors easily coordinate with any aesthetic.