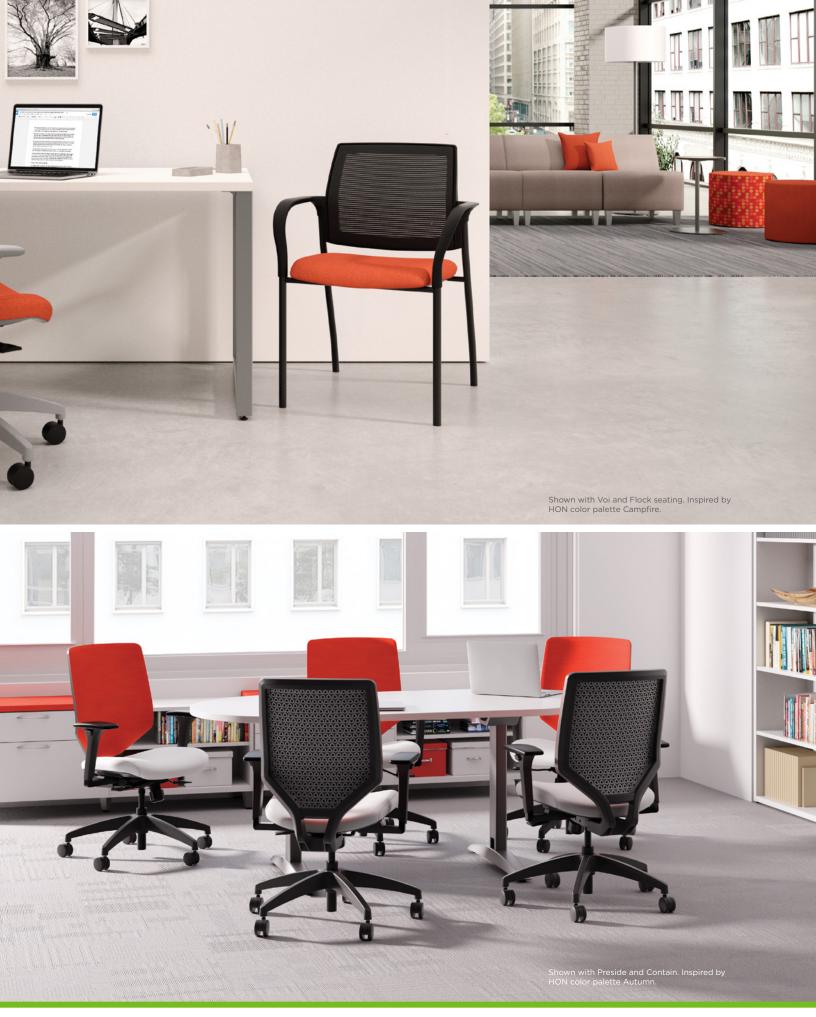

## TOTALLY COOL. COMPLETELY YOU.

If you want to make a powerful statement, simply have a seat. Solve's geometric ReActiv back creates a contemporary look, while the ilira-stretch mesh back is a great choice for a softer, more relaxed feel. Add upholstery in a variety of colors to match your selection to your workplace vision. Optional arms and lumbar support put the power of customization in your hands. With Solve, taking your seat means taking a stand for greater comfort and productivity.

#### UPHOLSTERED ReActiv BACK

Mix and match until your heart's content by combining one of six upholstered back fabrics with a choice of hundreds of HON seat fabric selections.

Bittersweet

Meadow

Sterling