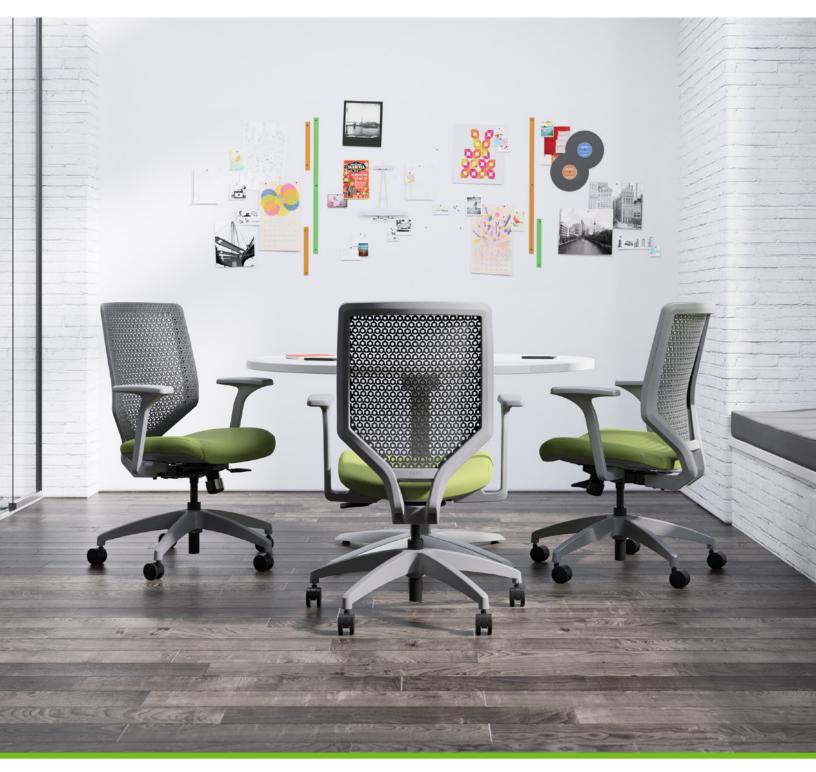

## WE'VE GOT YOUR BACK

It's no stretch to say that we're all unique. Different sizes. Varying postures. Individual work style preferences. So how do you address all this and more with a single chair? You simply Solve the problem. With three back materials, three ergonomic controls and an optional adjustable lumbar support, Solve answers the need for total customization. This flexible seating family allows everyone to get what they want from their chair. Optimal balance. Proper alignment. Total support. It helps everyone do more with less, making it the one chair to fit every space.

## SUPPORT EVERY SPACE

Today's workers are finding new ways to stay productive and different spaces in which to work. It's time to find a chair that can help you keep up with these evolving work styles and environments. Solve easily transitions from individual to collaborative work at a moment's notice, just like you do. Designed to adapt to any body type, it responds to your natural movements to provide continuous comfort, making it feel right at home in any space. With this level of comfort and support, consider your search for the next evolution of task seating solved.