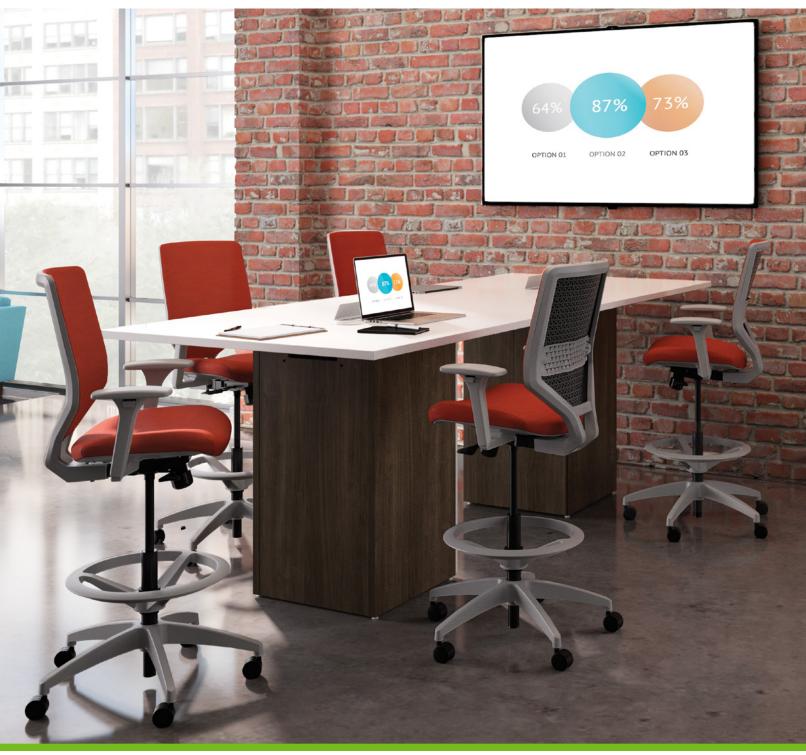

## SUPPORT EVERY SPACE

Today's workers are finding new ways to stay productive and different spaces in which to work. It's time to find a chair that can help you keep up with these evolving work styles and environments. Solve easily transitions from individual to collaborative work at a moment's notice, just like you do. Designed to adapt to any body type, it responds to your natural movements to provide continuous comfort, making it feel right at home in any space. With this level of comfort and support, consider your search for the next evolution of task seating solved.