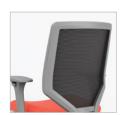

#### ReActiv BACK

Whether in Charcoal or Titanium, the fresh look of the ReActiv back will speak volumes about you.

The responsive mesh back provides a relaxed fit, while the five mesh colors easily coordinate with any aesthetic.