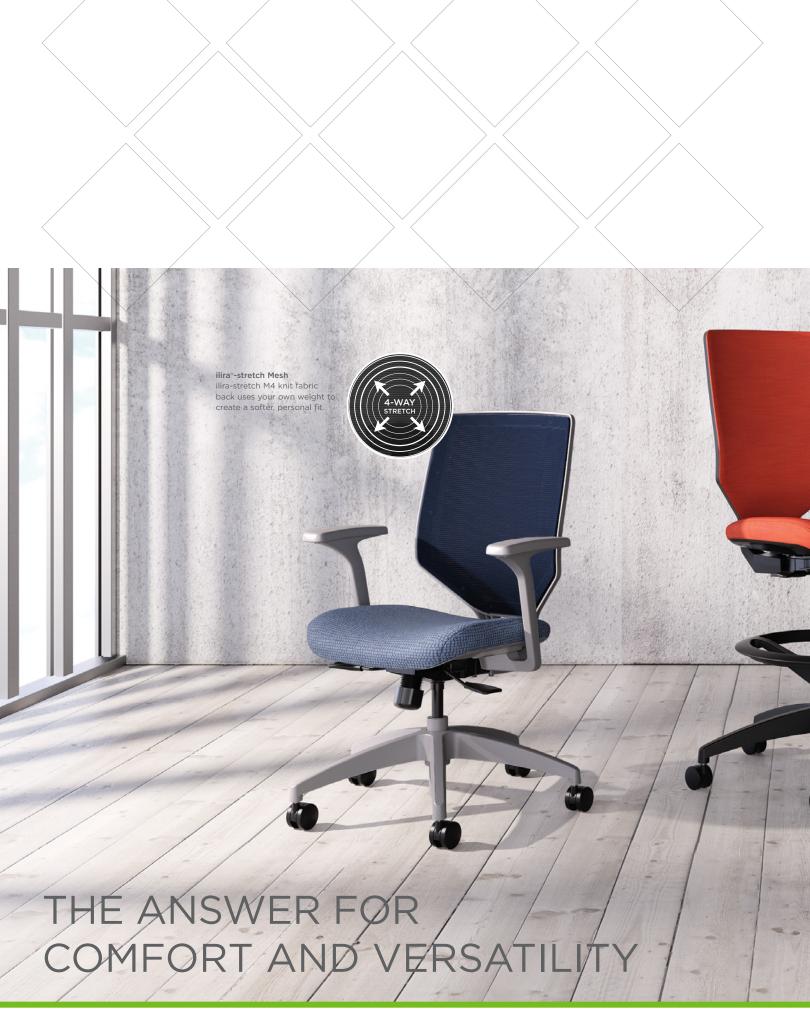

## TOTALLY COOL. COMPLETELY YOU.

If you want to make a powerful statement, simply have a seat. Solve's geometric ReActiv back creates a contemporary look, while the ilira-stretch mesh back is a great choice for a softer, more relaxed feel. Add upholstery in a variety of colors to match your selection to your workplace vision. Optional arms and lumbar support put the power of customization in your hands. With Solve, taking your seat means taking a stand for greater comfort and productivity.

ilira-stretch MESH BACK

Black

Chai