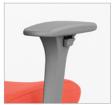

#### ARM OPTIONS

Choose from fixed, height- and width-adjustable or all-adjustable arms to enjoy customized support.

Synchro-Tilt

Synchro-Tilt With Seat Glide

Titanium

2-D Adjustable Arms

4-D Adjustable Arms