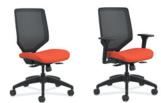

## WE'VE GOT YOUR BACK

It's no stretch to say that we're all unique. Different sizes. Varying postures. Individual work style preferences. So how do you address all this and more with a single chair? You simply Solve the problem. With three back materials, three ergonomic controls and an optional adjustable lumbar support, Solve answers the need for total customization. This flexible seating family allows everyone to get what they want from their chair. Optimal balance. Proper alignment. Total support. It helps everyone do more with less, making it the one chair to fit every space.

## SUPPORT EVERY SPACE

Today's workers are finding new ways to stay productive and different spaces in which to work. It's time to find a chair that can help you keep up with these evolving work styles and environments. Solve easily transitions from individual to collaborative work at a moment's notice, just like you do. Designed to adapt to any body type, it responds to your natural movements to provide continuous comfort, making it feel right at home in any space. With this level of comfort and support, consider your search for the next evolution of task seating solved.

## TOTALLY COOL. COMPLETELY YOU.

If you want to make a powerful statement, simply have a seat. Solve's geometric ReActiv back creates a contemporary look, while the ilira-stretch mesh back is a great choice for a softer, more relaxed feel. Add upholstery in a variety of colors to match your selection to your workplace vision. Optional arms and lumbar support put the power of customization in your hands. With Solve, taking your seat means taking a stand for greater comfort and productivity.