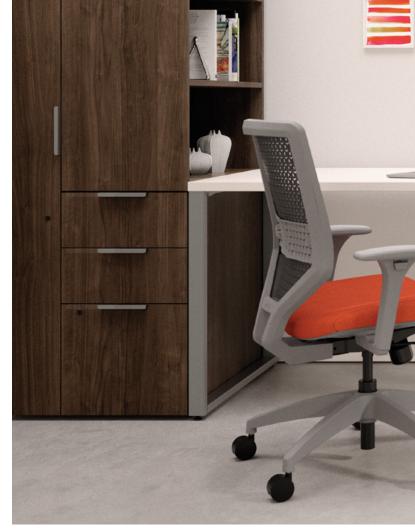

## TOTALLY COOL. COMPLETELY YOU.

If you want to make a powerful statement, simply have a seat. Solve's geometric ReActiv back creates a contemporary look, while the ilira-stretch mesh back is a great choice for a softer, more relaxed feel. Add upholstery in a variety of colors to match your selection to your workplace vision. Optional arms and lumbar support put the power of customization in your hands. With Solve, taking your seat means taking a stand for greater comfort and productivity.