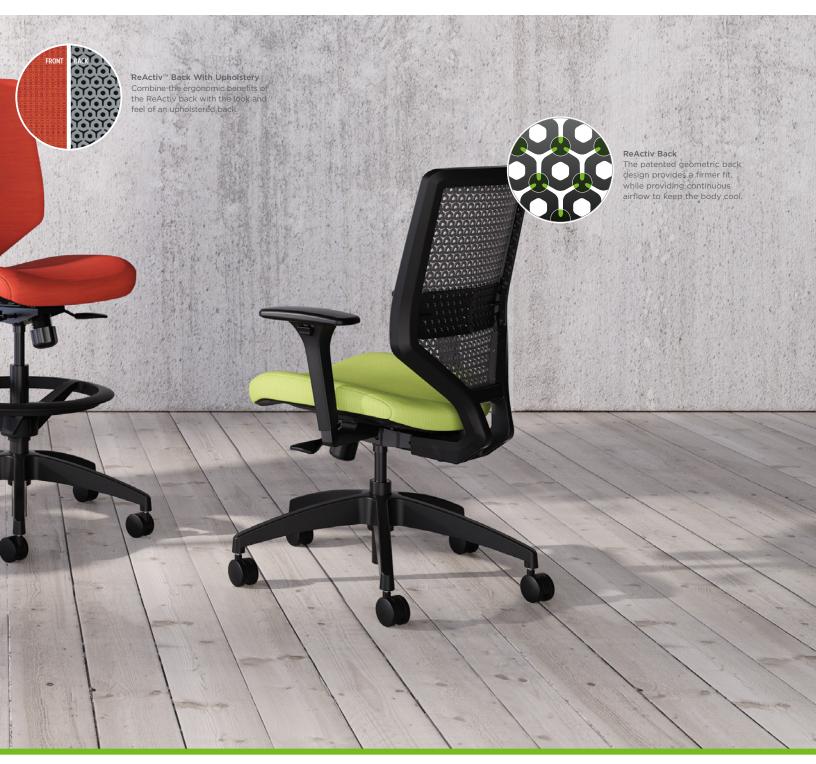

## TOTALLY COOL. COMPLETELY YOU.

If you want to make a powerful statement, simply have a seat. Solve's geometric ReActiv back creates a contemporary look, while the ilira-stretch mesh back is a great choice for a softer, more relaxed feel. Add upholstery in a variety of colors to match your selection to your workplace vision. Optional arms and lumbar support put the power of customization in your hands. With Solve, taking your seat means taking a stand for greater comfort and productivity.

#### ReActiv BACK

Whether in Charcoal or Titanium, the fresh look of the ReActiv back will speak volumes about you.

The responsive mesh back provides a relaxed fit, while the five mesh colors easily coordinate with any aesthetic.

#### UPHOLSTERED ReActiv BACK

Mix and match until your heart's content by combining one of six upholstered back fabrics with a choice of hundreds of HON seat fabric selections.

Bittersweet

Meadow

Sterling