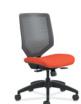

#### ReActiv BACK

Whether in Charcoal or Titanium, the fresh look of the ReActiv back will speak volumes about you.

The responsive mesh back provides a relaxed fit, while the five mesh colors easily coordinate with any aesthetic.