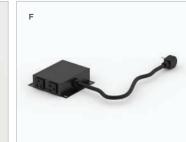

while boosting morale. The big bonus? Its ability to support settings ranging from open and private offices to meeting spaces.

A. RISE TO THE OCCASION

Perfect for those executives who want to stay active, but are too busy to hit the gym at lunch.

## B. WINNING TOUCHDOWN SPACES

Come on now, even nomads deserve a healthy place to squat between meetings.

# C. BREAK OUT, UP OR DOWN

Invite movement to every breakout space and watch fresh ideas come to life.

4 HON Coordinate **HON** Coordinate 5



# BENDING TO YOUR WILL

Built-in flexibility better than a yoga pose. Coordinate rectangle or corner cove surfaces come in a variety of sizes to fit anywhere. Optional features like casters and wire management add mobility, convenience, and tech support that's useful by any stretch.



















### A. CHANGE OF PACE

Add variety to your work life with a 2-leg base with a rectangle worksurface or a 3-leg base with a corner cove worksurface that ranges from 24 %"H to 47 %"H.

### B-C. EXPAND YOUR HORIZONS

Sprawl out or cozy up, it's your call. Coordinate bases work with 24" to 30"D and 48" to 72"W worksurfaces. And did we mention no additional pieces are needed for installation? Nice!

### D. COMMAND CENTRAL

Optional memory control with digital display remembers up to four preset levels so you never lose that favorite spot.

# E-F. POWER TRIP

Bring power to the people and hide those messy cables.

# G-I. COMMITMENT ISSUES

So you want height adjustability but love your desk? No worries. Coordinate desktop units transform any desk into a sit-to-stand workstation in minute