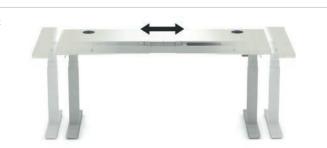

### B-C. EXPAND YOUR HORIZONS

Sprawl out or cozy up, it's your call. Coordinate bases work with 24" to 30"D and 48" to 72"W worksurfaces. And did we mention no additional pieces are needed for installation? Nice!