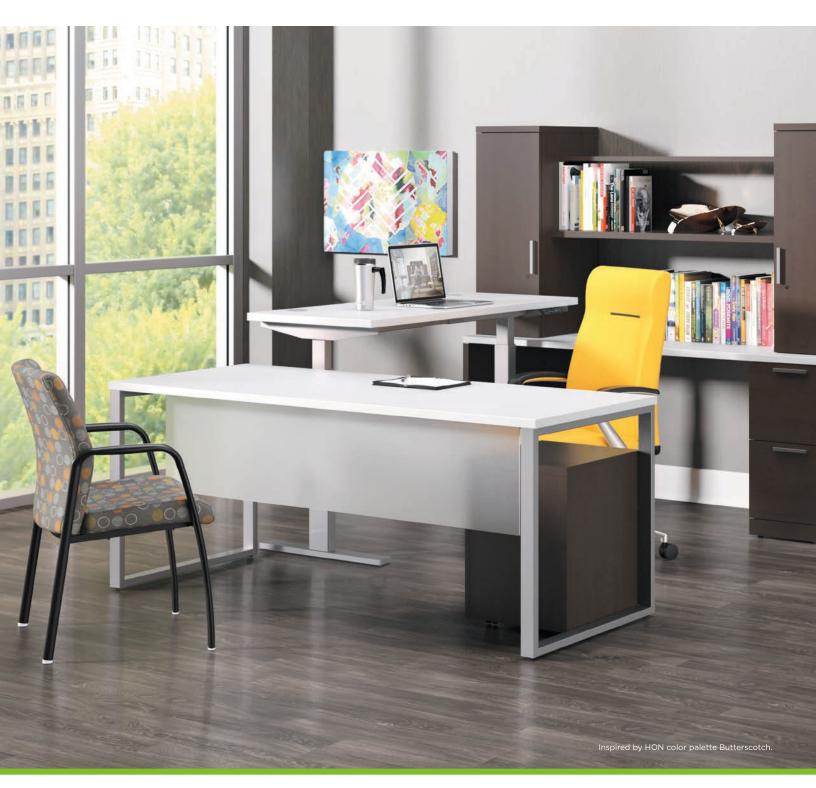

# GIVE THE ENTIRE OFFICE A RAISE

Talk about employee perks. Transform any worksurface into sit-to-stand with our 2-or 3-stage bases that promote healthy postures and improved focus while boosting morale. The big bonus? Its ability to support settings ranging from open and private offices to meeting spaces.

# BENDING TO YOUR WILL

Built-in flexibility better than a yoga pose. Coordinate rectangle or corner cove surfaces come in a variety of sizes to fit anywhere. Optional features like casters and wire management add mobility, convenience, and tech support that's useful by any stretch.

### A. CHANGE OF PACE

Add variety to your work life with a 2-leg base with a rectangle worksurface or a 3-leg base with a corner cove worksurface that ranges from 24 %"H to 47 %"H.

### B-C. EXPAND YOUR HORIZONS

Sprawl out or cozy up, it's your call. Coordinate bases work with 24" to 30"D and 48" to 72"W worksurfaces. And did we mention no additional pieces are needed for installation? Nice!

### D. COMMAND CENTRAL

Optional memory control with digital display remembers up to four preset levels so you never lose that favorite spot.