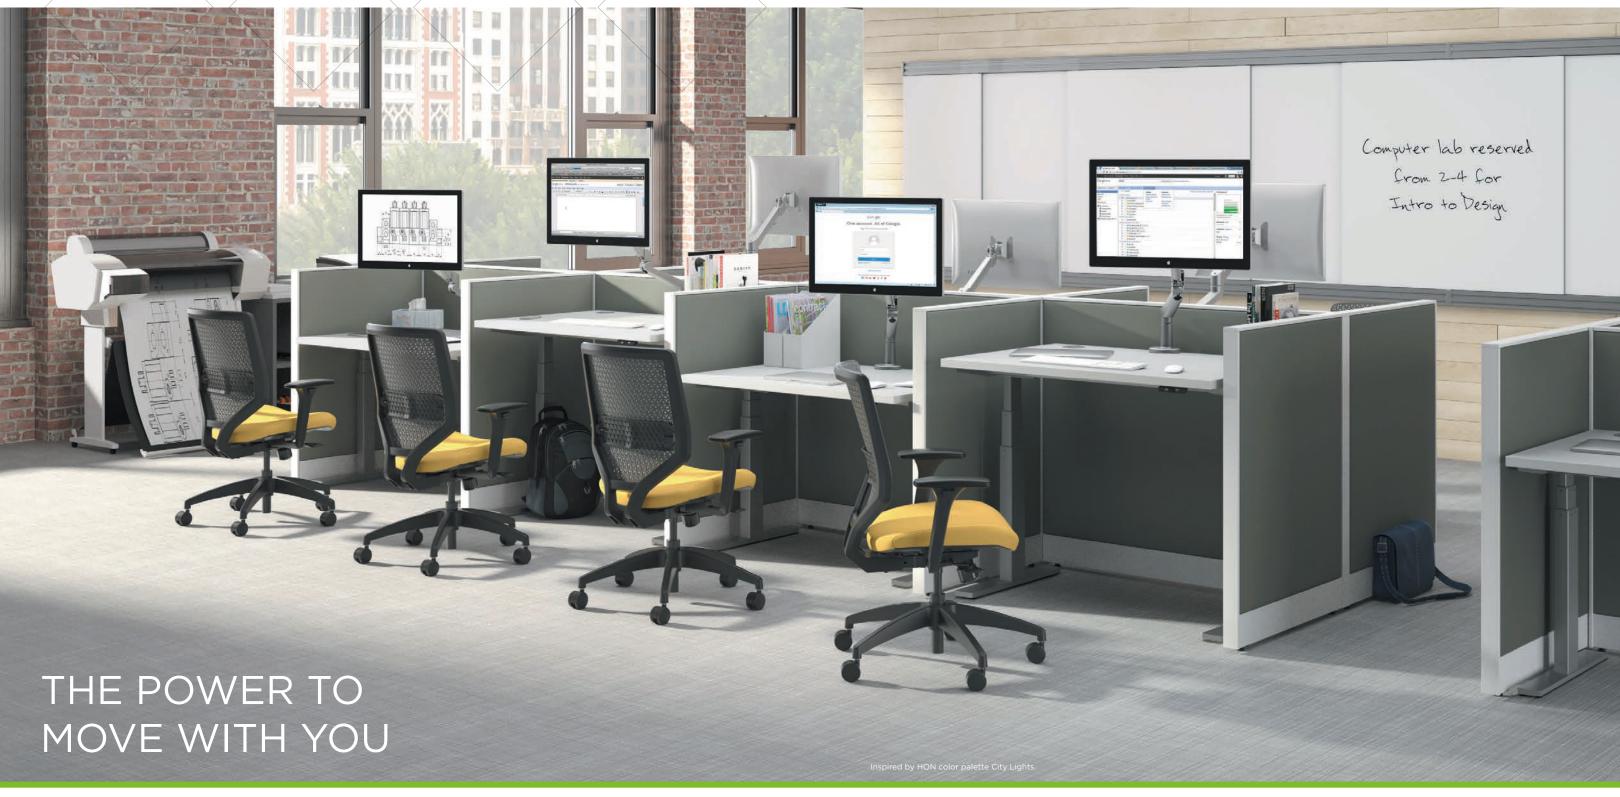

# GIVE THE ENTIRE OFFICE A RAISE

Talk about employee perks. Transform any worksurface into sit-to-stand with our 2-or 3-stage bases that promote healthy postures and improved focus while boosting morale. The big bonus? Its ability to support settings ranging from open and private offices to meeting spaces.