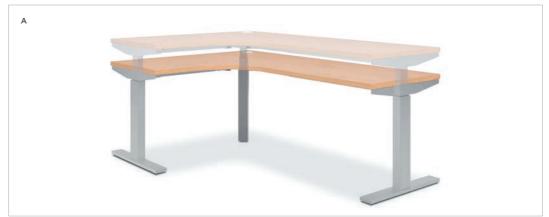

### A. CHANGE OF PACE

Add variety to your work life with a 2-leg base with a rectangle worksurface or a 3-leg base with a corner cove worksurface that ranges from 24 %"H to 47 %"H.

### B-C. EXPAND YOUR HORIZONS

Sprawl out or cozy up, it's your call. Coordinate bases work with 24" to 30"D and 48" to 72"W worksurfaces. And did we mention no additional pieces are needed for installation? Nice!