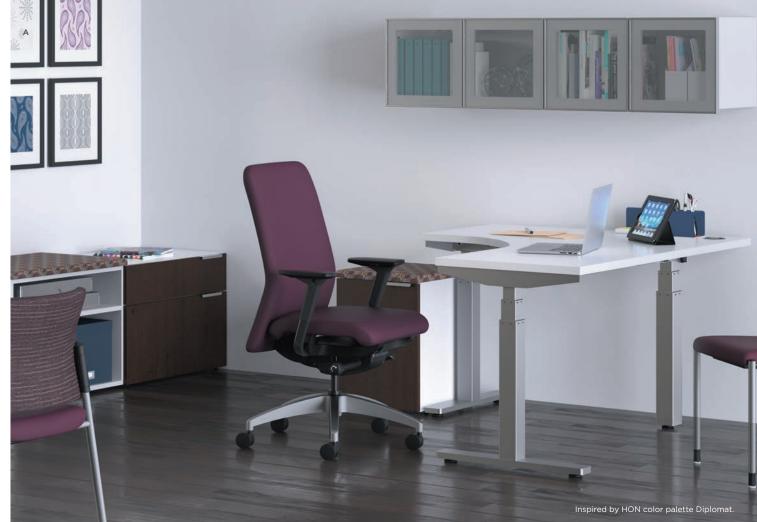

### D. COMMAND CENTRAL

Optional memory control with digital display remembers up to four preset levels so you never lose that favorite spot.