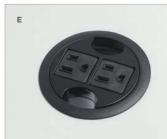

s while boosting morale. The big bonus? Its ability to support settings ranging from open and private offices to meeting spaces.

A. RISE TO THE OCCASION

Perfect for those executives who want to stay active, but are too busy to hit the gym at lunch.

## B. WINNING TOUCHDOWN SPACES

Come on now, even nomads deserve a healthy place to squat between meetings.

# C. BREAK OUT, UP OR DOWN

Invite movement to every breakout space and watch fresh ideas come to life.

4 HON Coordinate **HON** Coordinate 5



# BENDING TO YOUR WILL

Built-in flexibility better than a yoga pose. Coordinate rectangle or corner cove surfaces come in a variety of sizes to fit anywhere. Optional features like casters and wire management add mobility, convenience, and tech support that's useful by any stretch.



















### A. CHANGE OF PACE

Add variety to your work life with a 2-leg base with a rectangle worksurface or a 3-leg base with a corner cove worksurface that ranges from 24 %"H to 47 %"H.

### B-C. EXPAND YOUR HORIZONS

Sprawl out or cozy up, it's your call. Coordinate bases work with 24" to 30"D and 48" to 72"W worksurfaces. And did we mention no additional pieces are needed for installation? Nice!

### D. COMMAND CENTRAL

Optional memory control with digital display remembers up to four preset levels so you never lose that favorite spot.

# E-F. POWER TRIP

Bring power to the people and hide those messy cables.

# G-I. COMMITMENT ISSUES

So you want height adjustability but love your desk? No worries. Coordinate desktop units transform any desk into a sit-to-stand workstation in minu