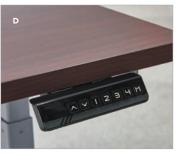

### D. COMMAND CENTRAL

Optional memory control with digital display remembers up to four preset levels so you never lose that favorite spot.