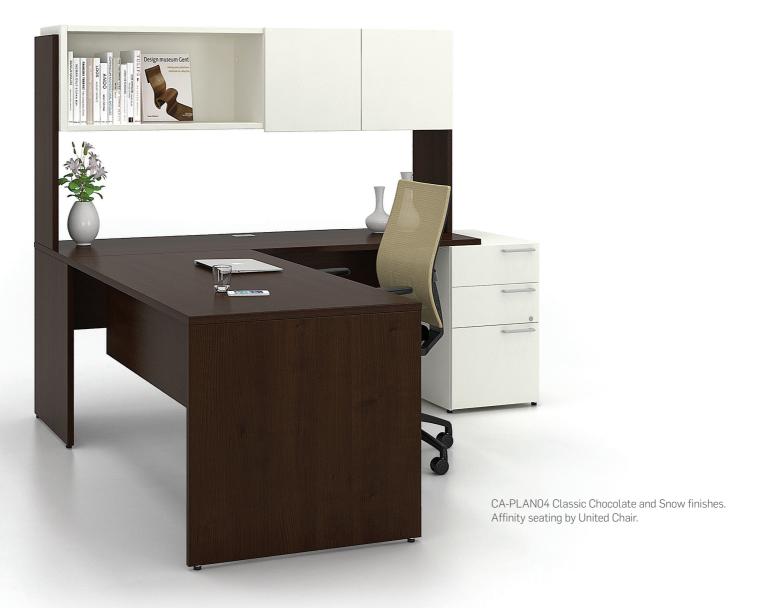

When combined with surfaces, the pedestals create perfect desks or credenzas of 60", 66" or 72" wide (1500, 1650 or 1800 mm), always using the same components!

Left: CA-PLAN03 Classic Chocolate and Snow finishes. Affinity seating by United Chair.