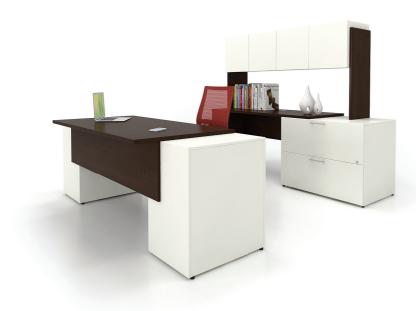

When combined with surfaces, the pedestals create perfect desks or credenzas of 60", 66" or 72" wide (1500, 1650 or 1800 mm), always using the same components!

Left: CA-PLAN03 Classic Chocolate and Snow finishes. Affinity seating by United Chair.