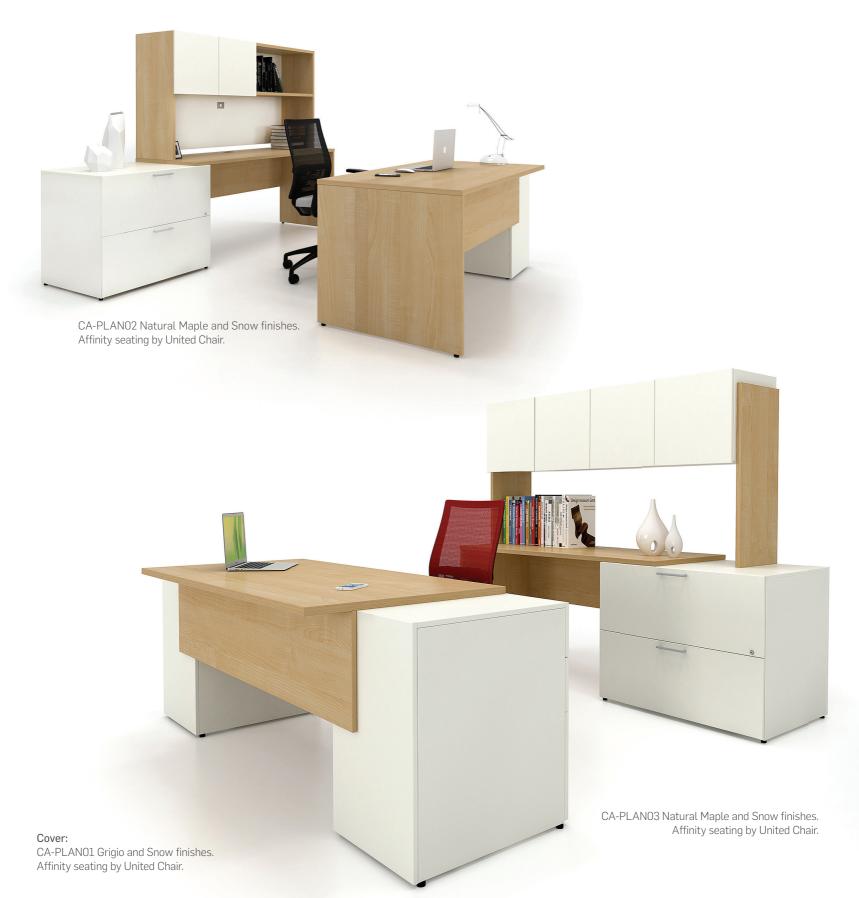

When combined with surfaces, the pedestals create perfect desks or credenzas of 60", 66" or 72" wide (1500, 1650 or 1800 mm), always using the same components!

Left: CA-PLAN03 Classic Chocolate and Snow finishes. Affinity seating by United Chair.