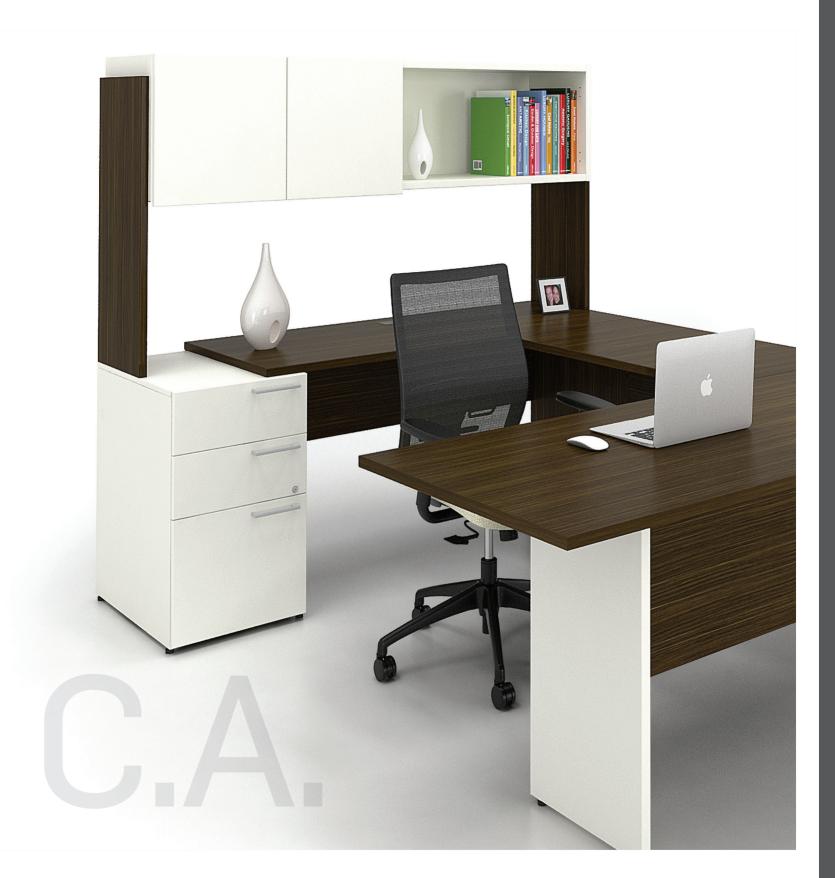

When combined with surfaces, the pedestals create perfect desks or credenzas of 60", 66" or 72" wide (1500, 1650 or 1800 mm), always using the same components!

Left: CA-PLAN03 Classic Chocolate and Snow finishes. Affinity seating by United Chair.