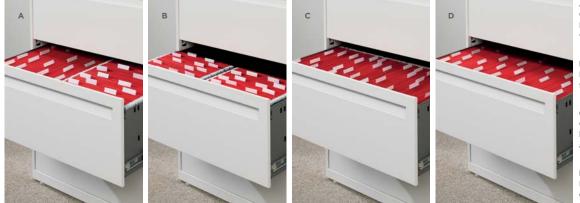

#### A. COMBINATION FILING

Can't decide on a direction? Flagship always lets you have your way, no matter which way you go.

### **B. FRONT-TO-BACK FILING**

Easily read folder tabs by placing files in this classic arrangement.

C. SIDE-TO-SIDE LETTER FILING Get all your ducks - and letter files — in a row with this arrangement.

D. SIDE-TO-SIDE LEGAL FILING Legal documents need a little extra space, and Flagship offers no objections.

P

FILE CENTER WITH FILE/

BOX/BOX AND LATERAL

FILE CENTER WITH SHELF

AND LATERAL

The HON Company 200 Oak Street, Muscatine, IA 52761 800.833.3964 | hon.com