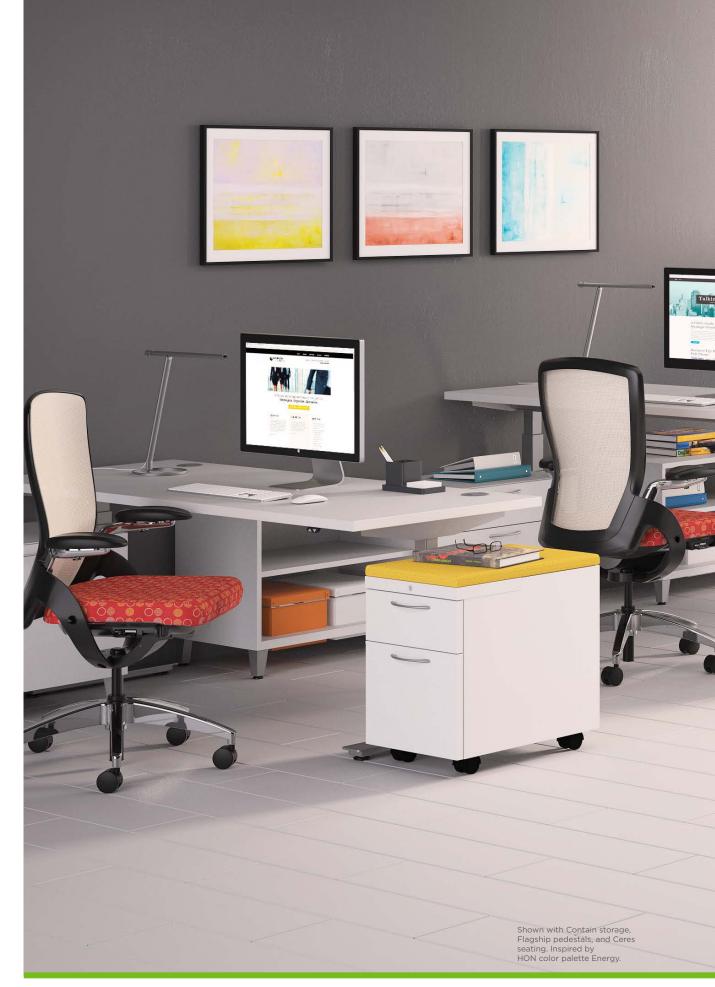

### C. SIMPLY PUT

Squeeze more storage capacity into a smaller workstation footprint by using pedestals as worksurface supports.