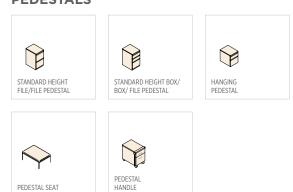

teral files with storage cabinets not only corral all your info, they double as collaborative hubs.

### C. SIMPLY PUT

Squeeze more storage capacity into a smaller workstation footprint by using pedestals as worksurface supports.

#### D. LATERAL THINKING

Archival filing doesn't have to be stuffy. Outfit any open space with a wall full of storage, available at a moment's notice.

## **GO CONFIGURE**

When it's your workspace, you want the storage a very specific way. Flagship pedestals, file centers, laterals, bookcases and storage cabinets integrate to create contemporary spaces, timeless appeal and endless configurations. From drawer types to finishes, the choice is yours... and so are the benefits.





## LATERAL FILES, STORAGE CABINETS, AND BOOKCASES



## PEDESTALS

PEDESTAL SEAT



### **FILE CENTERS**



FILE CENTER WITH FILE/FILE AND BOOKCASE WITH DOOR

YE



BOX/FILE AND BOOKCASE WITH DOOR FILE CENTER WITH SHELF WITH DOORS AND LATERAL



A

## **FLAGSHIP STORAGE HANDLE OPTIONS**



#### A. COMBINATION FILING

Can't decide on a direction? Flagship always lets you have your way, no matter which way you go.

### **B. FRONT-TO-BACK FILING**

Easily read folder tabs by placing files in this classic arrangement.

C. SIDE-TO-SIDE LETTER FILING Get all your ducks - and letter files — in a row with this arrangement.

D. SIDE-TO-SIDE LEGAL FILING Legal documents need a little extra space, and Flagship offers no objections.

P

FILE CENTER WITH FILE/

BOX/BOX AND LATERAL

FILE CENTER WITH SHELF

AND LATERAL



The HON Company 200 Oak Street, Muscatine, IA 52761 800.833.396