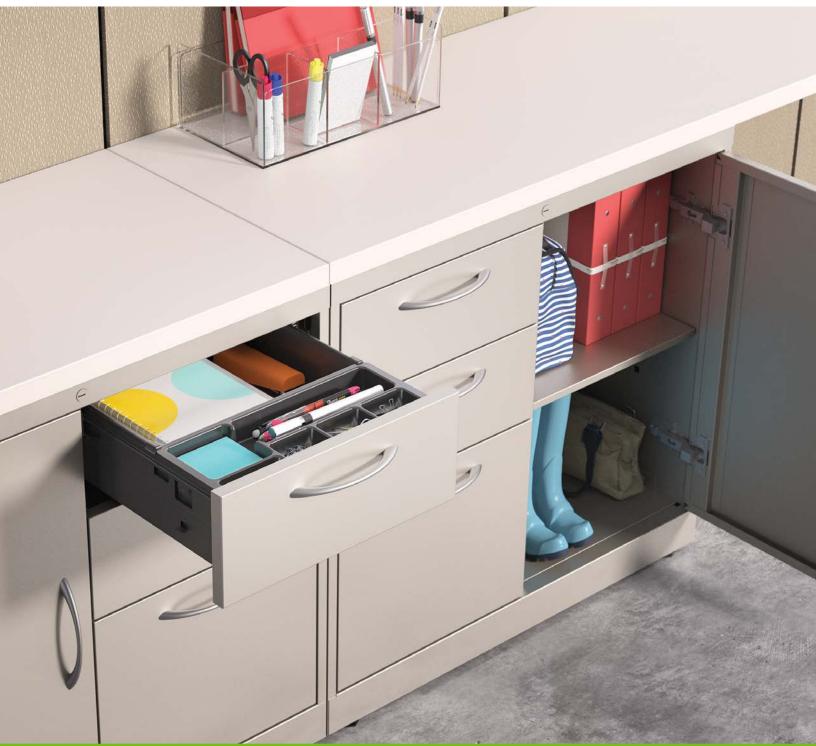

# HERE. THERE. ANYWHERE.

In today's fast-paced workflow, organization is critical. Give your company an advantage with Flagship, the all-metal storage collection that is all-encompassing. Safely secure personal items. Neatly display books and binders. Quickly access archived files. With Flagship, you don't just get the storage you desire...you get the organization you deserve.

### A. COMMAND CENTER

Personal file centers keep the chaos at bay, while keeping frequently used items close at hand.

#### **B. SUPPLIES ANYONE?**

Lateral files with storage cabinets not only corral all your info, they double as collaborative hubs.