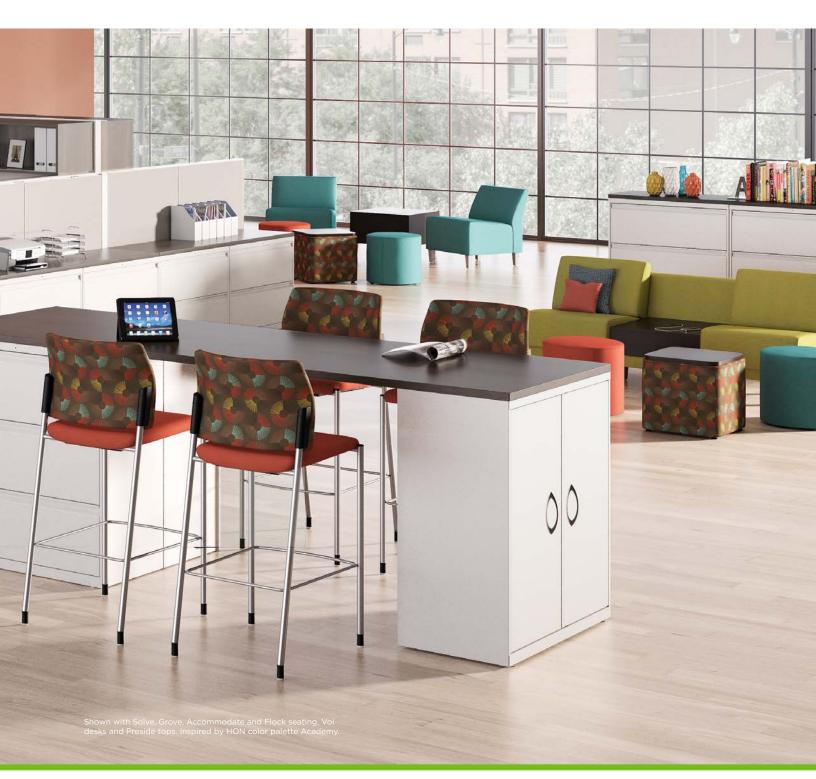

#### **B. SUPPLIES ANYONE?**

Lateral files with storage cabinets not only corral all your info, they double as collaborative hubs.