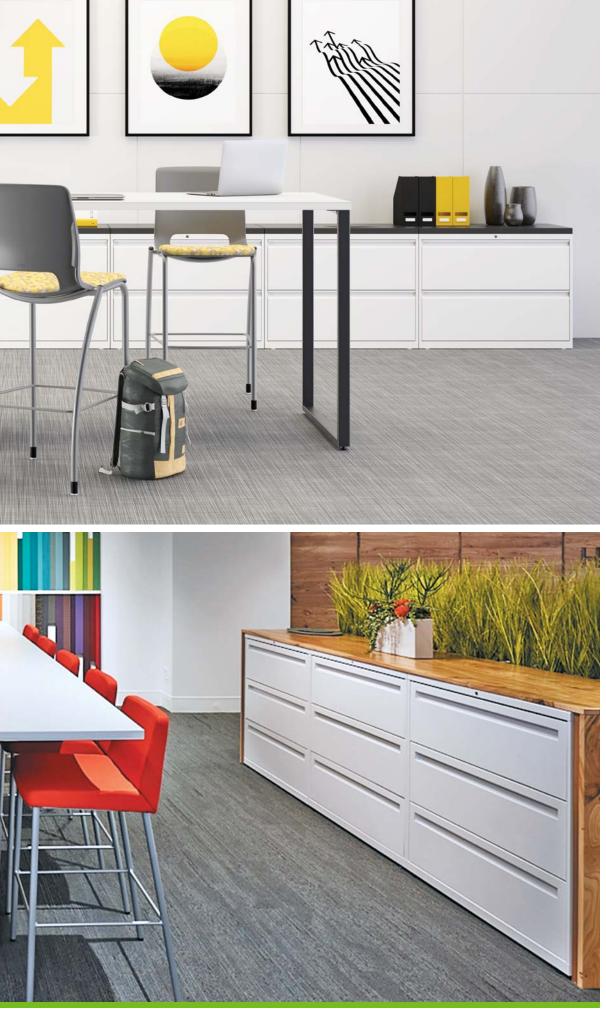

## **GO CONFIGURE**

When it's your workspace, you want the storage a very specific way. Flagship pedestals, file centers, laterals, bookcases and storage cabinets integrate to create contemporary spaces, timeless appeal and endless configurations. From drawer types to finishes, the choice is yours... and so are the benefits.