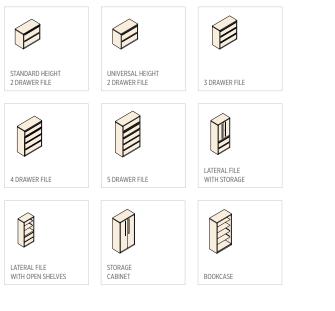

### **B. SUPPLIES ANYONE?**

Lateral files with storage cabinets not only corral all your info, they double as collaborative hubs.

### C. SIMPLY PUT

Squeeze more storage capacity into a smaller workstation footprint by using pedestals as worksurface supports.

#### D. LATERAL THINKING

Archival filing doesn't have to be stuffy. Outfit any open space with a wall full of storage, available at a moment's notice.

## **GO CONFIGURE**

When it's your workspace, you want the storage a very specific way. Flagship pedestals, file centers, laterals, bookcases and storage cabinets integrate to create contemporary spaces, timeless appeal and endless configurations. From drawer types to finishes, the choice is yours... and so are the benefits.





## LATERAL FILES, STORAGE CABINETS, AND BOOKCASES



## PEDESTALS

PEDESTAL SEAT



### **FILE CENTERS**



FILE CENTER WITH FILE/FILE AND BOOKCASE WITH DOOR

YE



BOX/FILE AND BOOKCASE WITH DOOR FILE CENTER WITH SHELF WITH DOORS AND LATERAL



A

## **FLAGSHIP STORAGE HANDLE OPTIONS**



#### A. COMBINATION FILING

Can't decide on a direction? Flagship always lets you have your way, no matter which way you go.

### **B. FRONT-TO-BACK FILING**

Easily read folder tabs by placing files in this classic arrangement.

C. SIDE-TO-SIDE LETTER FILING Get all your ducks - and letter files — in a row with this arrangement.

D. SIDE-TO-SIDE LEGAL FILING Legal documents need a little extra space, and Flagship offers no objections.

P

FILE CENTER WITH FILE/

BOX/BOX AND LATERAL

FILE CENTER WITH SHELF

AND LATERAL



The HON Company 200 Oak Street,