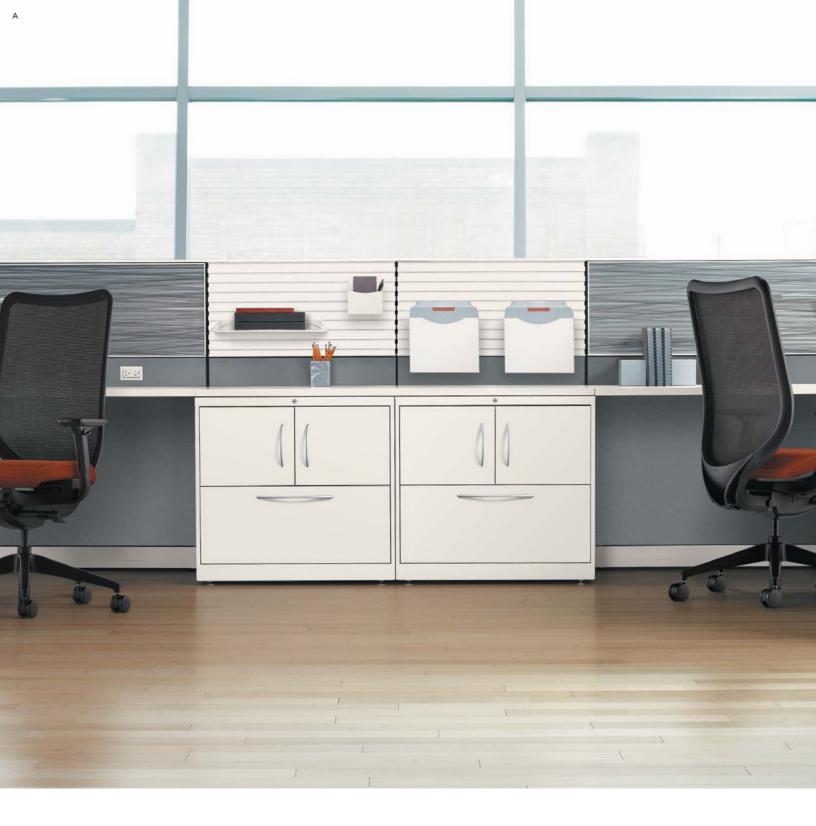

### A. COMMAND CENTER

Personal file centers keep the chaos at bay, while keeping frequently used items close at hand.