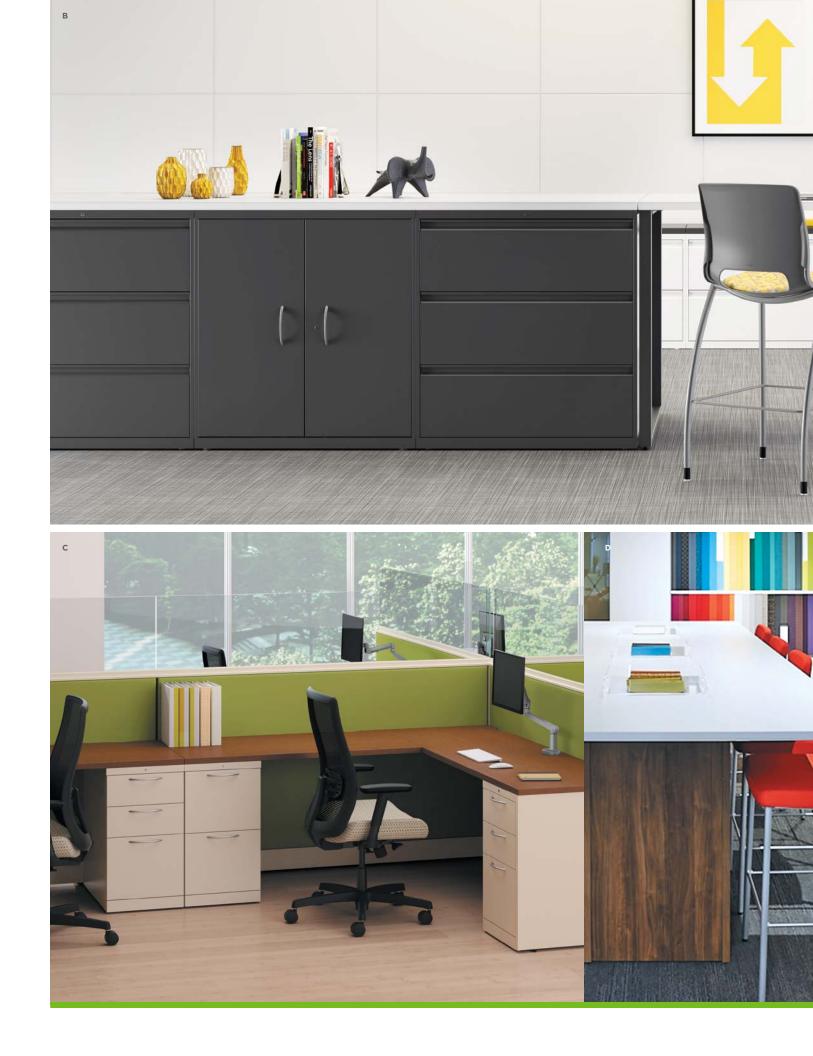

### A. COMMAND CENTER

Personal file centers keep the chaos at bay, while keeping frequently used items close at hand.

#### **B. SUPPLIES ANYONE?**

Lateral files with storage cabinets not only corral all your info, they double as collaborative hubs.

### C. SIMPLY PUT

Squeeze more storage capacity into a smaller workstation footprint by using pedestals as worksurface supports.

#### D. LATERAL THINKING

Archival filing doesn't have to be stuffy. Outfit any open space with a wall full of storage, available at a moment's notice.